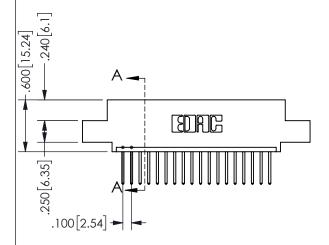

THIS IS A C.A.D. GENERATED DRAWING DO NOT MAKE MANUAL REVISIONS TO MASTER.

ISSUE NUMBER

ORIGINAL

1

<u>Contact Dimensions:</u>
523-P.C. Tail .025 Sq.(0.64 Sq.) - Tail LG=.390(9.91)
.100 (2.54) Contact Spacing x .200 (5.08) Row Spacing

.160 4.06 .330[8.38] POINT OF CARD SLOT CONTACT .370 9.4

ORIGINAL 1

ISSUE NUMBER

**Contact Code 558** 

Contact Code 559

**Contact Code 560** 

INSULATOR MATERIAL: THERMOPLASTIC POLYESTER, UL 94V-0 DAP MATERIAL AVAILABLE UPON REQUEST

CONTACT MATERIAL; COPPER ALLOY CONTACT PLATING: GOLD ON THE MATING AREA, TIN PLATING ON THE CONTACT TAILS, NICKEL UNDERPLATE