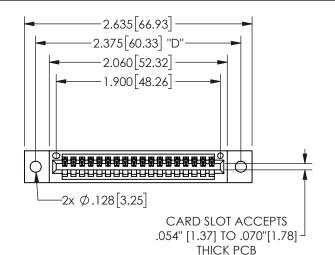

## SECTION A-A

345/395 SERIES CARD EDGE CONNECTOR PART NUMBER: 345-018-523-402

**EDAC INC** TORONTO, ONTARIO CANADA

THESE DRAWINGS AND SPECIFICATIONS ARE THE PROPERTY OF EDAC INC.,AND SHALL NOT BE REPRODUCED, OR COPIED OR USED AS THE BASIS FOR THE MANUFACTURE OR SALE OF APPARATUS WITHOUT WRITTEN PERMISSION.

| ACAD REFERENCE NO.  | 345-ENG-MASTER  |  |
|---------------------|-----------------|--|
| DRAWN: R.STA.MONICA | DATEMAY.16/2017 |  |
| CHECKED:            | DATE:           |  |
| SCALE: NTS          | SHEET 1 OF 2    |  |
| DRAWING NUMBER      | ISSUE           |  |
| 345-ENG-MASTER      | 1               |  |
|                     |                 |  |