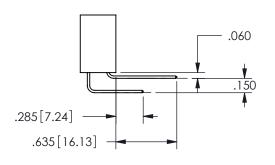

## <u>Contact Dimensions:</u> 558-90 Degree Bend (Code 541 Contacts) See Sheet 2 for Contact Code 555, 556, 558, 559, 560 **Dimensions**

.330[8.38] POINT OF CARD SLOT CONTACT .370 9.4 .200 5.08

.160 4.06

SECTION A-A