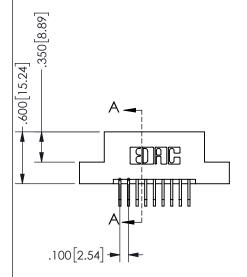

SECTION A-A

## 345/395 SERIES CARD EDGE CONNECTOR PART NUMBER: 345-018-558-202

YOUR CONNECTION TO QUALITY & SERVICE

**EDAC INC** TORONTO, ONTARIO CANADA

THESE DRAWINGS AND SPECIFICATIONS ARE THE PROPERTY OF EDAC INC.,AND SHALL NOT BE REPRODUCED, OR COPIED OR USED AS THE BASIS FOR THE MANUFACTURE OR SALE OF APPARATUS WITHOUT WRITTEN PERMISSION.

| ACAD REFERENCE NO.  | 345-ENG-MAS  | STER  |  |
|---------------------|--------------|-------|--|
| DRAWN: R.STA.MONICA | DATEMAY.16/2 | 2017  |  |
| CHECKED:            | DATE:        |       |  |
| SCALE: NTS          | SHEET 1 OF   | 2     |  |
| DRAWING NUMBER      | ISSI         | ISSUE |  |
| 345-ENG-MASTER      |              | 1     |  |
|                     |              |       |  |