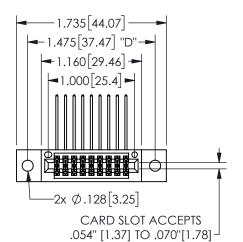

## 345/395 SERIES CARD EDGE CONNECTOR PART NUMBER: 345-018-558-202

YOUR CONNECTION TO QUALITY & SERVICE

**EDAC INC** TORONTO, ONTARIO CANADA

THESE DRAWINGS AND SPECIFICATIONS ARE THE PROPERTY OF EDAC INC.,AND SHALL NOT BE REPRODUCED, OR COPIED OR USED AS THE BASIS FOR THE MANUFACTURE OR SALE OF APPARATUS WITHOUT WRITTEN PERMISSION.

| ACAD REFERENCE NO.  | 345-ENG-MAS  | STER  |  |
|---------------------|--------------|-------|--|
| DRAWN: R.STA.MONICA | DATEMAY.16/2 | 2017  |  |
| CHECKED:            | DATE:        |       |  |
| SCALE: NTS          | SHEET 1 OF   | 2     |  |
| DRAWING NUMBER      | ISSI         | ISSUE |  |
| 345-ENG-MASTER      |              | 1     |  |
|                     |              |       |  |