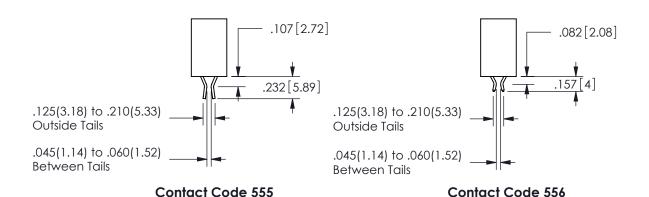

## <u>Contact Dimensions:</u> 558-90 Degree Bend (Code 541 Contacts) See Sheet 2 for Contact Code 555, 556, 558, 559, 560 **Dimensions**

.330[8.38] POINT OF CARD SLOT CONTACT .370 9.4 .200 5.08

.160 4.06

ISSUE NUMBER ORIGINAL

1

**Contact Code 558** 

Contact Code 559

**Contact Code 560** 

INSULATOR MATERIAL: THERMOPLASTIC POLYESTER, UL 94V-0 DAP MATERIAL AVAILABLE UPON REQUEST

CONTACT MATERIAL; COPPER ALLOY CONTACT PLATING: GOLD ON THE MATING AREA, TIN PLATING ON THE CONTACT TAILS, NICKEL UNDERPLATE

## 345/395 SERIES CARD EDGE CONNECTOR CONTACT CODE 555,556,558,559,560 DIMENSIONS

YOUR CONNECTION TO QUALITY & SERVICE

**EDAC INC** TORONTO, ONTARIO CANADA

THESE DRAWINGS AND SPECIFICATIONS ARE THE PROPERTY OF EDAC INC.,AND SHALL NOT BE REPRODUCED, OR COPIED OR USED AS THE BASIS FOR THE MANUFACTURE OR SALE OF APPARATUS WITHOUT WRITTEN PERMISSION.

|  | ACAD REFERENCE NO.  | 345-ENG-MASTER   |
|--|---------------------|------------------|
|  | DRAWN: R.STA.MONICA | DATE:MAY.16/2017 |
|  | CHECKED:            | DATE:            |
|  | SCALE: 1:1          | SHEET 2 OF 2     |
|  | DRAWING NUMBER      | ISSUE            |
|  | 0.45 5110 1440750   | ,                |