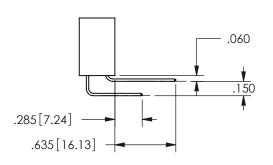

.160 4.06 .330[8.38] POINT OF CARD SLOT CONTACT .370 9.4 .200 [5.08]

ISSUE NUMBER ORIGINAL

1

**Contact Code 558** 

Contact Code 559

**Contact Code 560** 

INSULATOR MATERIAL: THERMOPLASTIC POLYESTER, UL 94V-0 DAP MATERIAL AVAILABLE UPON REQUEST

CONTACT MATERIAL; COPPER ALLOY CONTACT PLATING: GOLD ON THE MATING AREA, TIN PLATING ON THE CONTACT TAILS, NICKEL UNDERPLATE