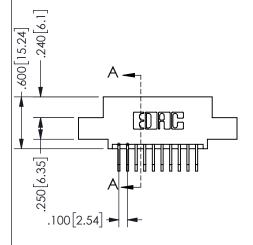

## SECTION A-A

345/395 SERIES CARD EDGE CONNECTOR PART NUMBER: 345-020-558-504

**EDAC INC** TORONTO, ONTARIO CANADA

THESE DRAWINGS AND SPECIFICATIONS ARE THE PROPERTY OF EDAC INC.,AND SHALL NOT BE REPRODUCED, OR COPIED OR USED AS THE BASIS FOR THE MANUFACTURE OR SALE OF APPARATUS WITHOUT WRITTEN PERMISSION.