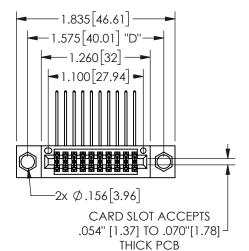

## SECTION A-A

345/395 SERIES CARD EDGE CONNECTOR PART NUMBER: 345-020-558-504

**EDAC INC** TORONTO, ONTARIO CANADA

THESE DRAWINGS AND SPECIFICATIONS ARE THE PROPERTY OF EDAC INC.,AND SHALL NOT BE REPRODUCED, OR COPIED OR USED AS THE BASIS FOR THE MANUFACTURE OR SALE OF APPARATUS WITHOUT WRITTEN PERMISSION.