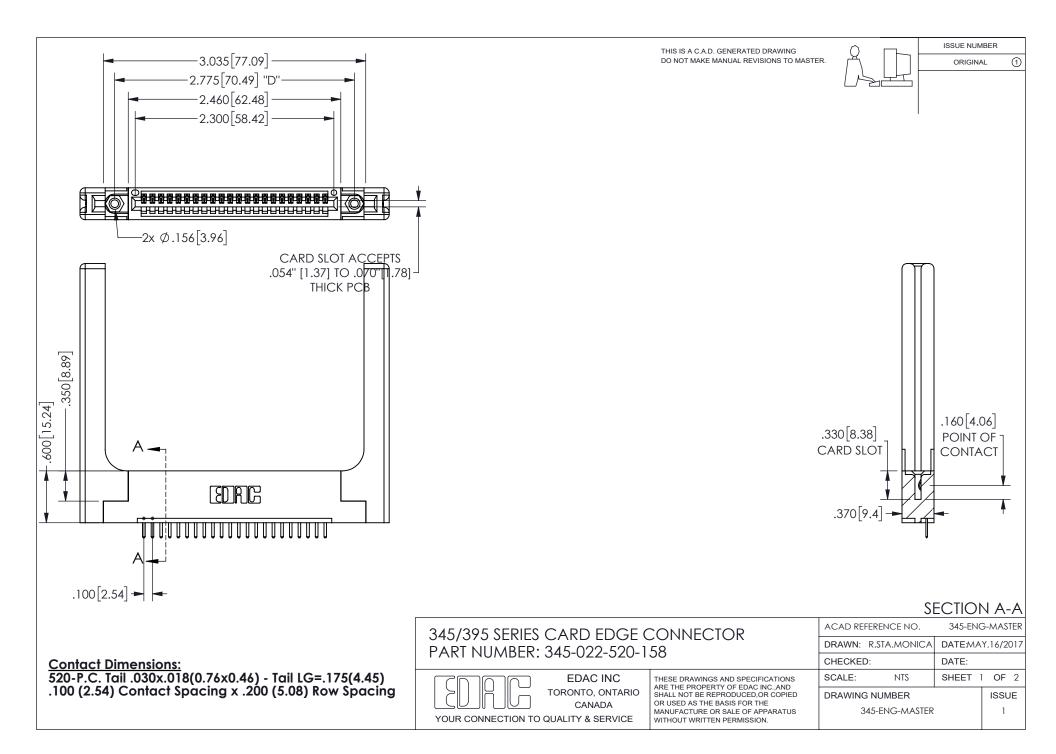

ISSUE NUMBER ORIGINAL

1

**Contact Code 558** 

Contact Code 559

Contact Code 560

INSULATOR MATERIAL: THERMOPLASTIC POLYESTER, UL 94V-0

DAP MATERIAL AVAILABLE UPON REQUEST

CONTACT MATERIAL; COPPER ALLOY

CONTACT PLATING: GOLD ON THE MATING AREA, TIN PLATING ON THE CONTACT TAILS, NICKEL UNDERPLATE

345/395 SERIES CARD EDGE CONNECTOR CONTACT CODE 555,556,558,559,560 DIMENSIONS

YOUR CONNECTION TO QUALITY & SERVICE

**EDAC INC** TORONTO, ONTARIO CANADA

THESE DRAWINGS AND SPECIFICATIONS ARE THE PROPERTY OF EDAC INC.,AND SHALL NOT BE REPRODUCED, OR COPIED OR USED AS THE BASIS FOR THE MANUFACTURE OR SALE OF APPARATUS WITHOUT WRITTEN PERMISSION.

| ACAD REFERENCE NO.  | 345-ENG-MASTER   |
|---------------------|------------------|
| DRAWN: R.STA.MONICA | DATE:MAY.16/2017 |
| CHECKED:            | DATE:            |
| SCALE: 1:1          | SHEET 2 OF 2     |
| DRAWING NUMBER      | ISSUE            |
| 345-FNG-MASTER      | 1                |