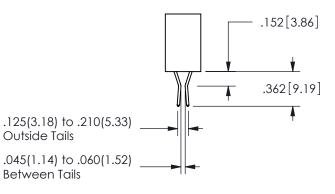

THIS IS A C.A.D. GENERATED DRAWING DO NOT MAKE MANUAL REVISIONS TO MASTER.

ISSUE NUMBER

ORIGINAL

**Contact Dimensions:** 521-P.C. Tail .025 Sq.(0.64 Sq.) - Tail LG=.150(3.81) .100 (2.54) Contact Spacing x .200 (5.08) Row Spacing