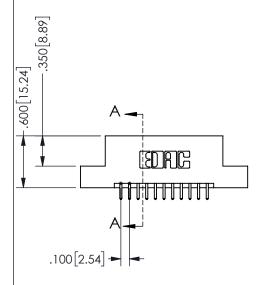

**SECTION A-A** 

ORIGINAL 1

ISSUE NUMBER

**Contact Code 558** 

Contact Code 559

**Contact Code 560** 

INSULATOR MATERIAL: THERMOPLASTIC POLYESTER, UL 94V-0

DAP MATERIAL AVAILABLE UPON REQUEST

CONTACT MATERIAL; COPPER ALLOY

CONTACT PLATING: GOLD ON THE MATING AREA, TIN PLATING ON THE CONTACT TAILS, NICKEL UNDERPLATE