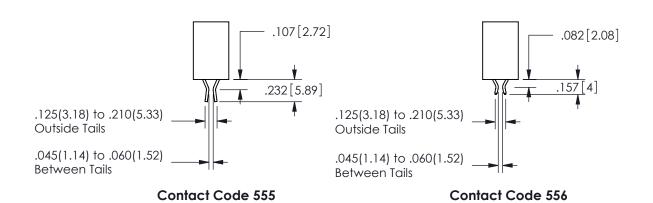

THIS IS A C.A.D. GENERATED DRAWING DO NOT MAKE MANUAL REVISIONS TO MASTER.

ISSUE NUMBER

ORIGINAL

**Contact Dimensions:** 521-P.C. Tail .025 Sq.(0.64 Sq.) - Tail LG=.150(3.81) .100 (2.54) Contact Spacing x .200 (5.08) Row Spacing

**SECTION A-A** 

ORIGINAL 1

ISSUE NUMBER

**Contact Code 558** 

Contact Code 559

**Contact Code 560** 

INSULATOR MATERIAL: THERMOPLASTIC POLYESTER, UL 94V-0

DAP MATERIAL AVAILABLE UPON REQUEST

## 345/395 SERIES CARD EDGE CONNECTOR CONTACT CODE 555,556,558,559,560 DIMENSIONS

YOUR CONNECTION TO QUALITY & SERVICE

**EDAC INC** TORONTO, ONTARIO CANADA

THESE DRAWINGS AND SPECIFICATIONS ARE THE PROPERTY OF EDAC INC.,AND SHALL NOT BE REPRODUCED, OR COPIED OR USED AS THE BASIS FOR THE MANUFACTURE OR SALE OF APPARATUS WITHOUT WRITTEN PERMISSION.