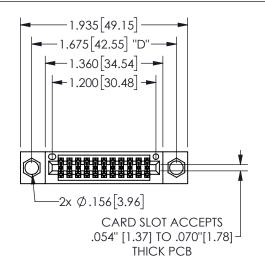

## 345/395 SERIES CARD EDGE CONNECTOR PART NUMBER: 345-022-521-204

YOUR CONNECTION TO QUALITY & SERVICE

**EDAC INC** TORONTO, ONTARIO CANADA

THESE DRAWINGS AND SPECIFICATIONS ARE THE PROPERTY OF EDAC INC.,AND SHALL NOT BE REPRODUCED, OR COPIED OR USED AS THE BASIS FOR THE MANUFACTURE OR SALE OF APPARATUS WITHOUT WRITTEN PERMISSION.

|  | ACAD REFERENCE NO. |               | 345-ENG-MASTER   |       |
|--|--------------------|---------------|------------------|-------|
|  | DRAWN:             | R.STA.MONICA  | DATE:MAY.16/2017 |       |
|  | CHECKED            | 1:            | DATE:            |       |
|  | SCALE:             | NTS           | SHEET            | OF 2  |
|  | DRAWING NUMBER     |               |                  | ISSUE |
|  | 34                 | 45-ENG-MASTER |                  | 1     |
|  |                    |               |                  |       |