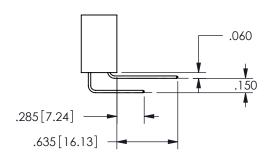

.160 4.06 .330[8.38] POINT OF CARD SLOT CONTACT .370 9.4

**SECTION A-A** 

ORIGINAL 1

ISSUE NUMBER

**Contact Code 558** 

Contact Code 559

**Contact Code 560** 

INSULATOR MATERIAL: THERMOPLASTIC POLYESTER, UL 94V-0

DAP MATERIAL AVAILABLE UPON REQUEST

## 345/395 SERIES CARD EDGE CONNECTOR CONTACT CODE 555,556,558,559,560 DIMENSIONS

YOUR CONNECTION TO QUALITY & SERVICE

**EDAC INC** TORONTO, ONTARIO CANADA

THESE DRAWINGS AND SPECIFICATIONS ARE THE PROPERTY OF EDAC INC.,AND SHALL NOT BE REPRODUCED, OR COPIED OR USED AS THE BASIS FOR THE MANUFACTURE OR SALE OF APPARATUS WITHOUT WRITTEN PERMISSION.