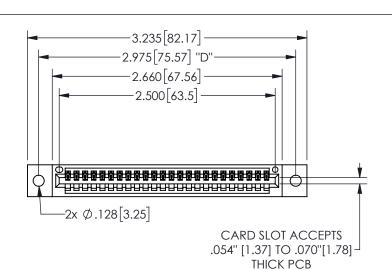

THIS IS A C.A.D. GENERATED DRAWING DO NOT MAKE MANUAL REVISIONS TO MASTER.

ISSUE NUMBER

ORIGINAL

1

.160 4.06 .330[8.38] POINT OF CARD SLOT CONTACT .370 9.4

## -.180[4.57] 600 15.24 EDRG .250[6.35] .100[2.54]

<u>Contact Dimensions:</u>
540-Wire Wrap .025 Sq.(0.64 Sq.) - Tail LG=.560(14.22)
.100 (2.54) Contact Spacing x .200 (5.08) Row Spacing

345/395 SERIES CARD EDGE CONNECTOR PART NUMBER: 345-024-540-602