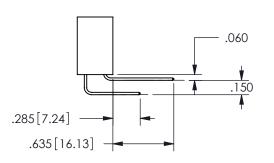

**SECTION A-A** 

ISSUE

DRAWING NUMBER 345-ENG-MASTER

ISSUE NUMBER ORIGINAL

1

**Contact Code 558** 

Contact Code 559

**Contact Code 560** 

345/395 SERIES CARD EDGE CONNECTOR CONTACT CODE 555,556,558,559,560 DIMENSIONS

YOUR CONNECTION TO QUALITY & SERVICE

**EDAC INC** TORONTO, ONTARIO CANADA

THESE DRAWINGS AND SPECIFICATIONS ARE THE PROPERTY OF EDAC INC.,AND SHALL NOT BE REPRODUCED, OR COPIED OR USED AS THE BASIS FOR THE MANUFACTURE OR SALE OF APPARATUS WITHOUT WRITTEN PERMISSION.