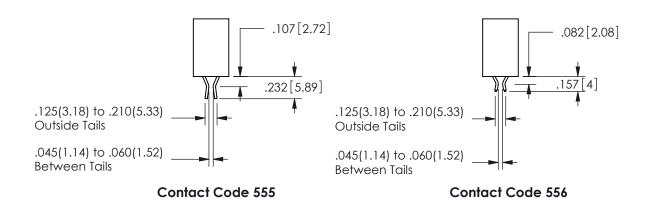

**SECTION A-A** 

ISSUE

DRAWING NUMBER 345-ENG-MASTER

ISSUE NUMBER ORIGINAL

1

**Contact Code 558** 

Contact Code 559

**Contact Code 560** 

345/395 SERIES CARD EDGE CONNECTOR CONTACT CODE 555,556,558,559,560 DIMENSIONS

YOUR CONNECTION TO QUALITY & SERVICE

**EDAC INC** TORONTO, ONTARIO CANADA

THESE DRAWINGS AND SPECIFICATIONS ARE THE PROPERTY OF EDAC INC.,AND SHALL NOT BE REPRODUCED, OR COPIED OR USED AS THE BASIS FOR THE MANUFACTURE OR SALE OF APPARATUS WITHOUT WRITTEN PERMISSION.