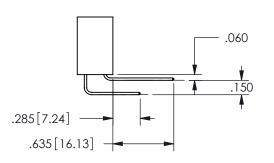

**SECTION A-A** 

345-ENG-MASTER

ISSUE NUMBER ORIGINAL

1

**Contact Code 558** 

Contact Code 559

**Contact Code 560** 

INSULATOR MATERIAL: THERMOPLASTIC POLYESTER, UL 94V-0

DAP MATERIAL AVAILABLE UPON REQUEST

CONTACT MATERIAL; COPPER ALLOY

CONTACT PLATING: GOLD ON THE MATING AREA, TIN PLATING ON THE CONTACT TAILS, NICKEL UNDERPLATE

345/395 SERIES CARD EDGE CONNECTOR CONTACT CODE 555,556,558,559,560 DIMENSIONS