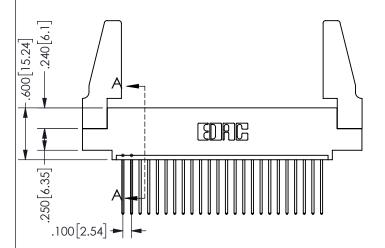

-3.235[82.17] ·2.975[75.57] "D' 2.660 67.56 2.500 [63.5] -2x Ø.156[3.96] CARD SLOT ACCEPTS .054" [1.37] TO .070"[1.78] <sup>\(\)</sup>

THICK PCB

THIS IS A C.A.D. GENERATED DRAWING DO NOT MAKE MANUAL REVISIONS TO MASTER.

ISSUE NUMBER

ORIGINAL

1

.160 4.06 .330[8.38] POINT OF CARD SLOT CONTACT .370 9.4

<u>Contact Dimensions:</u>
542-Wire Wrap .025 Sq.(0.64 Sq.) - Tail LG=.645(16.38)
.100 (2.54) Contact Spacing x .200 (5.08) Row Spacing

345/395 SERIES CARD EDGE CONNECTOR PART NUMBER: 345-024-542-488

YOUR CONNECTION TO QUALITY & SERVICE

**EDAC INC** TORONTO, ONTARIO CANADA

THESE DRAWINGS AND SPECIFICATIONS ARE THE PROPERTY OF EDAC INC.,AND SHALL NOT BE REPRODUCED, OR COPIED OR USED AS THE BASIS FOR THE MANUFACTURE OR SALE OF APPARATUS WITHOUT WRITTEN PERMISSION.