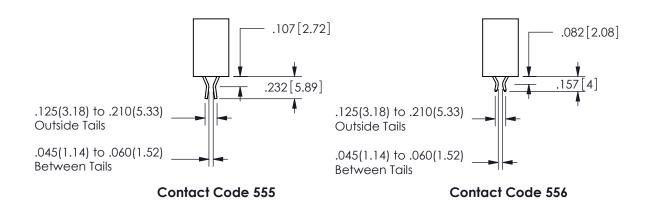

**SECTION A-A** 

345-ENG-MASTER

ISSUE NUMBER ORIGINAL

1

**Contact Code 558** 

Contact Code 559

**Contact Code 560** 

INSULATOR MATERIAL: THERMOPLASTIC POLYESTER, UL 94V-0

DAP MATERIAL AVAILABLE UPON REQUEST

CONTACT MATERIAL; COPPER ALLOY

CONTACT PLATING: GOLD ON THE MATING AREA, TIN PLATING ON THE CONTACT TAILS, NICKEL UNDERPLATE

345/395 SERIES CARD EDGE CONNECTOR CONTACT CODE 555,556,558,559,560 DIMENSIONS