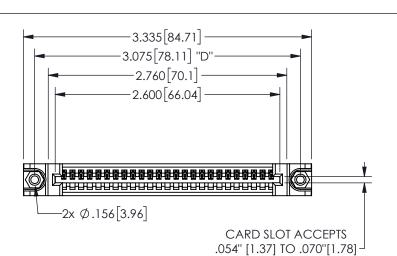

THICK PCB

THIS IS A C.A.D. GENERATED DRAWING DO NOT MAKE MANUAL REVISIONS TO MASTER.

1

<u>Contact Dimensions:</u>
541-Wire Wrap .025 Sq.(0.64 Sq.) - Tail LG=.750(19.05)
.100 (2.54) Contact Spacing x .200 (5.08) Row Spacing

345/395 SERIES CARD EDGE CONNECTOR PART NUMBER: 345-025-541-488

YOUR CONNECTION TO QUALITY & SERVICE

**EDAC INC** TORONTO, ONTARIO CANADA

THESE DRAWINGS AND SPECIFICATIONS ARE THE PROPERTY OF EDAC INC.,AND SHALL NOT BE REPRODUCED,OR COPIED OR USED AS THE BASIS FOR THE MANUFACTURE OR SALE OF APPARATUS WITHOUT WRITTEN PERMISSION.