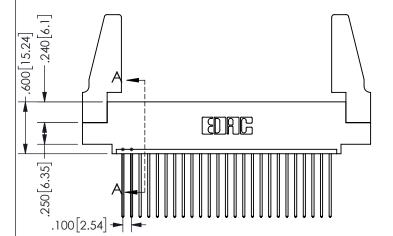

THICK PCB

THIS IS A C.A.D. GENERATED DRAWING DO NOT MAKE MANUAL REVISIONS TO MASTER.

1

<u>Contact Dimensions:</u>
541-Wire Wrap .025 Sq.(0.64 Sq.) - Tail LG=.750(19.05)
.100 (2.54) Contact Spacing x .200 (5.08) Row Spacing

345/395 SERIES CARD EDGE CONNECTOR PART NUMBER: 345-025-541-488

YOUR CONNECTION TO QUALITY & SERVICE

**EDAC INC** TORONTO, ONTARIO CANADA

THESE DRAWINGS AND SPECIFICATIONS ARE THE PROPERTY OF EDAC INC.,AND SHALL NOT BE REPRODUCED,OR COPIED OR USED AS THE BASIS FOR THE MANUFACTURE OR SALE OF APPARATUS WITHOUT WRITTEN PERMISSION.