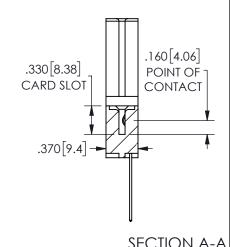

THICK PCB

THIS IS A C.A.D. GENERATED DRAWING DO NOT MAKE MANUAL REVISIONS TO MASTER.

1

<u>Contact Dimensions:</u>
541-Wire Wrap .025 Sq.(0.64 Sq.) - Tail LG=.750(19.05)
.100 (2.54) Contact Spacing x .200 (5.08) Row Spacing

345/395 SERIES CARD EDGE CONNECTOR PART NUMBER: 345-025-541-488

YOUR CONNECTION TO QUALITY & SERVICE

**EDAC INC** TORONTO, ONTARIO CANADA

THESE DRAWINGS AND SPECIFICATIONS ARE THE PROPERTY OF EDAC INC.,AND SHALL NOT BE REPRODUCED,OR COPIED OR USED AS THE BASIS FOR THE MANUFACTURE OR SALE OF APPARATUS WITHOUT WRITTEN PERMISSION.