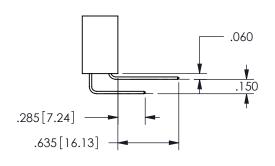

THIS IS A C.A.D. GENERATED DRAWING DO NOT MAKE MANUAL REVISIONS TO MASTER.

ISSUE NUMBER

ORIGINAL

1

<u>Contact Dimensions:</u>
524-P.C. Tail .018 Sq.(0.46 Sq.) - Tail LG=.175(4.45)
.100 (2.54) Contact Spacing x .200 (5.08) Row Spacing

.160 4.06 .330[8.38] POINT OF CARD SLOT CONTACT .370 9.4

## SECTION A-A

345/395 SERIES CARD EDGE CONNECTOR PART NUMBER: 345-026-524-504

**EDAC INC** TORONTO, ONTARIO CANADA

THESE DRAWINGS AND SPECIFICATIONS ARE THE PROPERTY OF EDAC INC.,AND SHALL NOT BE REPRODUCED, OR COPIED OR USED AS THE BASIS FOR THE MANUFACTURE OR SALE OF APPARATUS WITHOUT WRITTEN PERMISSION.