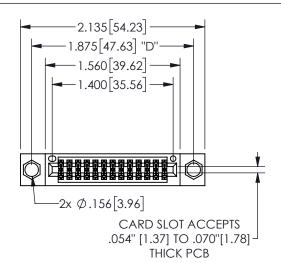

.160 4.06 .330[8.38] POINT OF CARD SLOT CONTACT .370 9.4

## SECTION A-A

345/395 SERIES CARD EDGE CONNECTOR PART NUMBER: 345-026-524-504

**EDAC INC** TORONTO, ONTARIO CANADA

THESE DRAWINGS AND SPECIFICATIONS ARE THE PROPERTY OF EDAC INC.,AND SHALL NOT BE REPRODUCED, OR COPIED OR USED AS THE BASIS FOR THE MANUFACTURE OR SALE OF APPARATUS WITHOUT WRITTEN PERMISSION.

| ACAD REFERENCE NO.  | 345-ENG-MASTER   |
|---------------------|------------------|
| DRAWN: R.STA.MONICA | DATE:MAY.16/2017 |
| CHECKED:            | DATE:            |
| SCALE: NTS          | SHEET 1 OF 2     |
| DRAWING NUMBER      | ISSUE            |
| 345-ENG-MASTER      | 1                |
|                     |                  |