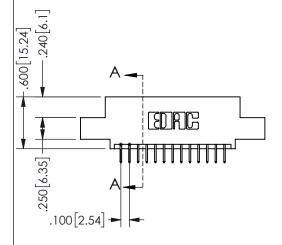

ISSUE NUMBER ORIGINAL

1

**Contact Code 558** 

Contact Code 559

**Contact Code 560** 

INSULATOR MATERIAL: THERMOPLASTIC POLYESTER, UL 94V-0 DAP MATERIAL AVAILABLE UPON REQUEST

CONTACT MATERIAL; COPPER ALLOY CONTACT PLATING: GOLD ON THE MATING AREA, TIN PLATING ON THE CONTACT TAILS, NICKEL UNDERPLATE

345/395 SERIES CARD EDGE CONNECTOR CONTACT CODE 555,556,558,559,560 DIMENSIONS

YOUR CONNECTION TO QUALITY & SERVICE

**EDAC INC** TORONTO, ONTARIO CANADA

THESE DRAWINGS AND SPECIFICATIONS ARE THE PROPERTY OF EDAC INC.,AND SHALL NOT BE REPRODUCED, OR COPIED OR USED AS THE BASIS FOR THE MANUFACTURE OR SALE OF APPARATUS WITHOUT WRITTEN PERMISSION.

| ACAD REFERENCE NO.  | 345-ENG-MASTER   |
|---------------------|------------------|
| DRAWN: R.STA.MONICA | DATE:MAY.16/2017 |
| CHECKED:            | DATE:            |
| SCALE: 1:1          | SHEET 2 OF 2     |
| DRAWING NUMBER      | ISSUE            |
| 345-ENG-MASTER      | 1                |