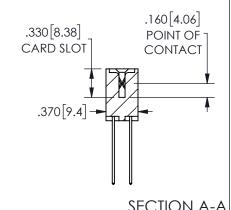

ISSUE NUMBER ORIGINAL

1

**Contact Code 558** 

Contact Code 559

**Contact Code 560** 

INSULATOR MATERIAL: THERMOPLASTIC POLYESTER, UL 94V-0

DAP MATERIAL AVAILABLE UPON REQUEST

CONTACT MATERIAL; COPPER ALLOY CONTACT PLATING: GOLD ON THE MATING AREA, TIN PLATING ON THE CONTACT TAILS, NICKEL UNDERPLATE

345/395 SERIES CARD EDGE CONNECTOR CONTACT CODE 555,556,558,559,560 DIMENSIONS

YOUR CONNECTION TO QUALITY & SERVICE

**EDAC INC** TORONTO, ONTARIO CANADA

THESE DRAWINGS AND SPECIFICATIONS ARE THE PROPERTY OF EDAC INC.,AND SHALL NOT BE REPRODUCED, OR COPIED OR USED AS THE BASIS FOR THE MANUFACTURE OR SALE OF APPARATUS WITHOUT WRITTEN PERMISSION.

| ACAD REFERENCE NO.  | 345-ENG-MASTER   |
|---------------------|------------------|
| DRAWN: R.STA.MONICA | DATE:MAY.16/2017 |
| CHECKED:            | DATE:            |
| SCALE: 1:1          | SHEET 2 OF 2     |
| DRAWING NUMBER      | ISSUE            |
| 0.45 5110 1440750   | ,                |