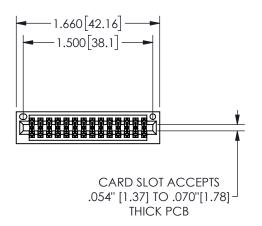

## 345/395 SERIES CARD EDGE CONNECTOR PART NUMBER: 345-028-544-201

YOUR CONNECTION TO QUALITY & SERVICE

**EDAC INC** TORONTO, ONTARIO CANADA

THESE DRAWINGS AND SPECIFICATIONS ARE THE PROPERTY OF EDAC INC.,AND SHALL NOT BE REPRODUCED, OR COPIED OR USED AS THE BASIS FOR THE MANUFACTURE OR SALE OF APPARATUS WITHOUT WRITTEN PERMISSION.

| 02011011717         |                  |  |
|---------------------|------------------|--|
| ACAD REFERENCE NO.  | 345-ENG-MASTER   |  |
| DRAWN: R.STA.MONICA | DATE:MAY.16/2017 |  |
| CHECKED:            | DATE:            |  |
| SCALE: NTS          | SHEET 1 OF 2     |  |
| DRAWING NUMBER      | ISSUE            |  |
| 345-ENG-MASTER      | 1                |  |