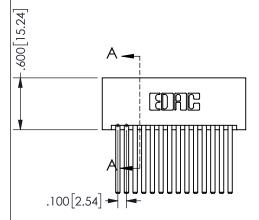

THIS IS A C.A.D. GENERATED DRAWING DO NOT MAKE MANUAL REVISIONS TO MASTER.

ISSUE NUMBER

ORIGINAL

1

<u>Contact Dimensions:</u> 544-Wire Wrap .050x.025(1.27x0.64) - Tail LG=.750(19.05)

.100 (2.54) Contact Spacing x .200 (5.08) Row Spacing

## 345/395 SERIES CARD EDGE CONNECTOR PART NUMBER: 345-028-544-201

YOUR CONNECTION TO QUALITY & SERVICE

**EDAC INC** TORONTO, ONTARIO CANADA

THESE DRAWINGS AND SPECIFICATIONS ARE THE PROPERTY OF EDAC INC.,AND SHALL NOT BE REPRODUCED, OR COPIED OR USED AS THE BASIS FOR THE MANUFACTURE OR SALE OF APPARATUS WITHOUT WRITTEN PERMISSION.

| 02011011717         |                  |  |
|---------------------|------------------|--|
| ACAD REFERENCE NO.  | 345-ENG-MASTER   |  |
| DRAWN: R.STA.MONICA | DATE:MAY.16/2017 |  |
| CHECKED:            | DATE:            |  |
| SCALE: NTS          | SHEET 1 OF 2     |  |
| DRAWING NUMBER      | ISSUE            |  |
| 345-ENG-MASTER      | 1                |  |