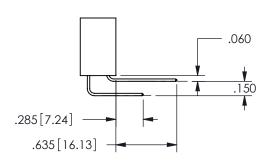

THIS IS A C.A.D. GENERATED DRAWING DO NOT MAKE MANUAL REVISIONS TO MASTER.

ISSUE NUMBER

ORIGINAL

1

<u>Contact Dimensions:</u>
542-Wire Wrap .025 Sq.(0.64 Sq.) - Tail LG=.645(16.38)
.100 (2.54) Contact Spacing x .200 (5.08) Row Spacing

.160 4.06 .330[8.38] POINT OF CARD SLOT CONTACT .370 9.4

SECTION A-A

ORIGINAL 1

ISSUE NUMBER

**Contact Code 558** 

Contact Code 559

**Contact Code 560** 

- INSULATOR MATERIAL: THERMOPLASTIC POLYESTER, UL 94V-0 DAP MATERIAL AVAILABLE UPON REQUEST
- CONTACT MATERIAL; COPPER ALLOY