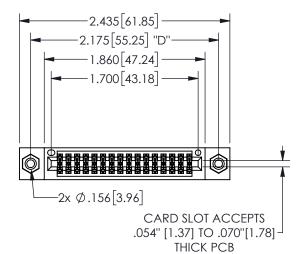

345/395 SERIES CARD EDGE CONNECTOR PART NUMBER: 345-032-542-508

**EDAC INC** TORONTO, ONTARIO CANADA

SHALL NOT BE REPRODUCED,OR COPIED OR USED AS THE BASIS FOR THE MANUFACTURE OR SALE OF APPARATUS YOUR CONNECTION TO QUALITY & SERVICE WITHOUT WRITTEN PERMISSION.

.160 4.06 .330[8.38] POINT OF CARD SLOT CONTACT .370 9.4

SECTION A-A

ORIGINAL 1

ISSUE NUMBER

**Contact Code 558** 

Contact Code 559

**Contact Code 560** 

- INSULATOR MATERIAL: THERMOPLASTIC POLYESTER, UL 94V-0 DAP MATERIAL AVAILABLE UPON REQUEST
- CONTACT MATERIAL; COPPER ALLOY