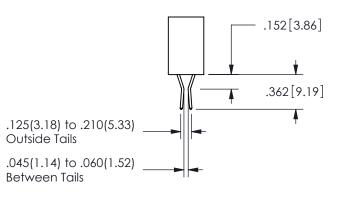

THIS IS A C.A.D. GENERATED DRAWING DO NOT MAKE MANUAL REVISIONS TO MASTER.

ISSUE NUMBER

ORIGINAL

1

<u>Contact Dimensions:</u>
542-Wire Wrap .025 Sq.(0.64 Sq.) - Tail LG=.645(16.38)
.100 (2.54) Contact Spacing x .200 (5.08) Row Spacing

.160 4.06 .330[8.38] POINT OF CARD SLOT CONTACT .370 9.4

SECTION A-A

ORIGINAL 1

ISSUE NUMBER

**Contact Code 558** 

Contact Code 559

**Contact Code 560** 

- INSULATOR MATERIAL: THERMOPLASTIC POLYESTER, UL 94V-0 DAP MATERIAL AVAILABLE UPON REQUEST
- CONTACT MATERIAL; COPPER ALLOY