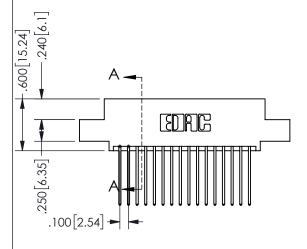

345/395 SERIES CARD EDGE CONNECTOR PART NUMBER: 345-032-542-508

**EDAC INC** TORONTO, ONTARIO CANADA

SHALL NOT BE REPRODUCED,OR COPIED OR USED AS THE BASIS FOR THE MANUFACTURE OR SALE OF APPARATUS YOUR CONNECTION TO QUALITY & SERVICE WITHOUT WRITTEN PERMISSION.