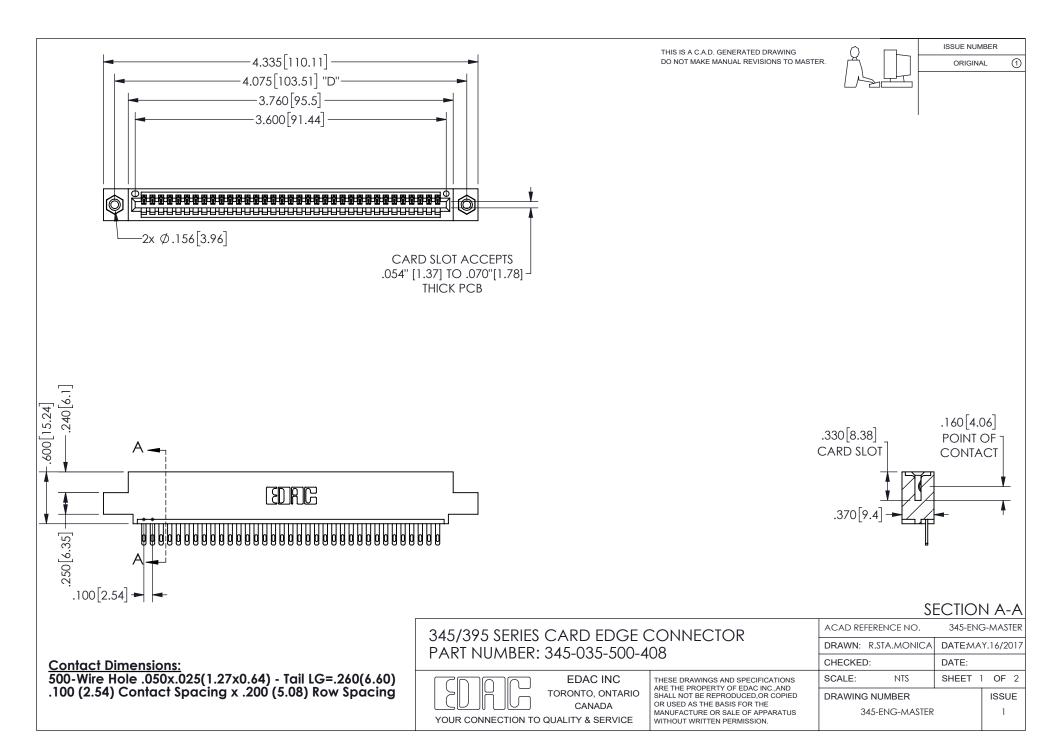

ISSUE NUMBER ORIGINAL

1









**Contact Code 558** 

Contact Code 559

Contact Code 560

INSULATOR MATERIAL: THERMOPLASTIC POLYESTER, UL 94V-0 DAP MATERIAL AVAILABLE UPON REQUEST

CONTACT MATERIAL; COPPER ALLOY

CONTACT PLATING: GOLD ON THE MATING AREA, TIN PLATING ON THE CONTACT TAILS, NICKEL UNDERPLATE

## 345/395 SERIES CARD EDGE CONNECTOR CONTACT CODE 555,556,558,559,560 DIMENSIONS

YOUR CONNECTION TO QUALITY & SERVICE

**EDAC INC** TORONTO, ONTARIO CANADA

THESE DRAWINGS AND SPECIFICATIONS ARE THE PROPERTY OF EDAC INC.,AND SHALL NOT BE REPRODUCED, OR COPIED OR USED AS THE BASIS FOR THE MANUFACTURE OR SALE OF APPARATUS WITHOUT WRITTEN PERMISSION.

| ACAD REFERENCE NO.  | 345-ENG-MASTER   |
|---------------------|------------------|
| DRAWN: R.STA.MONICA | DATE:MAY.16/2017 |
| C