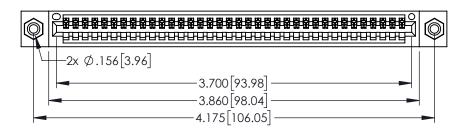

INSULATOR MATERIAL: THERMOPLASTIC PBT BLACK, UL 94V-0

CONTACT MATERIAL; COPPER TIN ALLOY CONTACT PLATING: GOLD ON THE MATING AREA, TIN PLATING ON THE CONTACT TAILS, NICKEL UNDERPLATE

345/395 SERIES CARD EDGE CONNECTOR PART NUMBER: 345-036-525-408