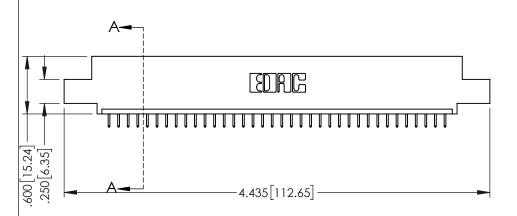

INSULATOR MATERIAL: THERMOPLASTIC PBT BLACK, UL 94V-0

CONTACT MATERIAL; COPPER TIN ALLOY CONTACT PLATING: GOLD ON THE MATING AREA, TIN PLATING ON THE CONTACT TAILS, NICKEL UNDERPLATE

345/395 SERIES CARD EDGE CONNECTOR PART NUMBER: 345-036-525-408