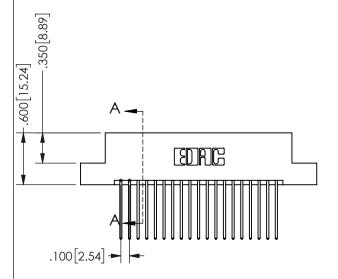

SECTION A-A

ORIGINAL 1

ISSUE NUMBER

**Contact Code 558** 

Contact Code 559

**Contact Code 560** 

INSULATOR MATERIAL: THERMOPLASTIC POLYESTER, UL 94V-0 DAP MATERIAL AVAILABLE UPON REQUEST

CONTACT MATERIAL; COPPER ALLOY CONTACT PLATING: GOLD ON THE MATING AREA, TIN PLATING ON THE CONTACT TAILS, NICKEL UNDERPLATE