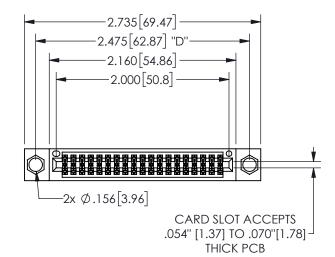

.160 4.06 .330[8.38] POINT OF CARD SLOT CONTACT .370 9.4

345/395 SERIES CARD EDGE CONNECTOR PART NUMBER: 345-038-542-204

YOUR CONNECTION TO QUALITY & SERVICE

**EDAC INC** TORONTO, ONTARIO CANADA

THESE DRAWINGS AND SPECIFICATIONS ARE THE PROPERTY OF EDAC INC.,AND SHALL NOT BE REPRODUCED, OR COPIED OR USED AS THE BASIS FOR THE MANUFACTURE OR SALE OF APPARATUS WITHOUT WRITTEN PERMISSION.