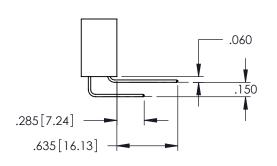

.107 [2.72] .082 [2.08] .157 [4] .232 [5.89] .125(3.18) to .210(5.33) .125(3.18) to .210(5.33) Outside Tails Outside Tails .045(1.14) to .060(1.52) .045(1.14) to .060(1.52) Between Tails Between Tails **Contact Code 555 Contact Code 556** 

**Contact Code 558** 

## **Contact Code 559**

Contact Code 560

INSULATOR MATERIAL: THERMOPLASTIC POLYESTER, UL 94V-0

DAP MATERIAL AVAILABLE UPON REQUEST

CONTACT MATERIAL; COPPER ALLOY

CONTACT PLATING: GOLD ON THE MATING AREA, TIN PLATING ON THE CONTACT TAILS, NICKEL UNDERPLATE

## 345/395 SERIES CARD EDGE CONNECTOR CONTACT CODE 555,556,558,559,560 DIMENSIONS

YOUR CONNECTION TO QUALITY & SERVICE

|    | ACAD REFERENCE NO. 345-ENG-MASTE |                  |  |
|----|----------------------------------|------------------|--|
| 5  | DRAWN: R.STA.MONICA              | DATE:MAY.16/2017 |  |
|    | CHECKED:                         | DATE:            |  |
| ,  | SCALE: 1:1                       | SHEET 2 OF 2     |  |
| ΞD | DRAWING NUMBER                   | ISSUE            |  |