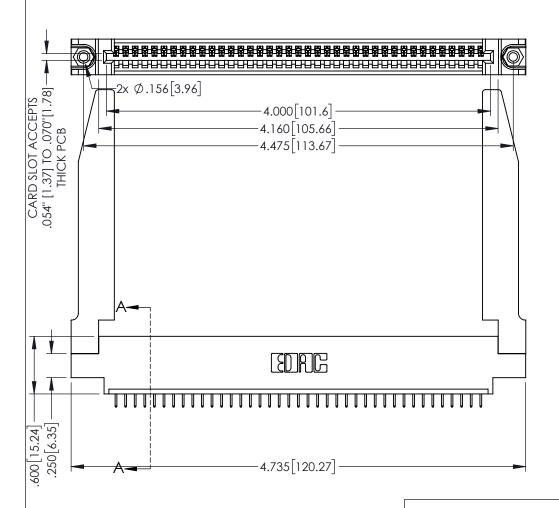

<u>Contact Dimensions:</u>
525-P.C. Tail .018 Sq.(0.46 Sq.) - Tail LG=.150(3.81)
.100 (2.54) Contact Spacing x .200 (5.08) Row Spacing

1

.160[4.06] POINT OF CONTACT CARD SLOT 330 [8.38] **SECTION A-A** 

INSULATOR MATERIAL: THERMOPLASTIC PBT BLACK, UL 94V-0

CONTACT MATERIAL; COPPER TIN ALLOY

CONTACT PLATING: GOLD ON THE MATING AREA, TIN PLATING ON THE CONTACT TAILS, NICKEL UNDERPLATE

345/395 SERIES CARD EDGE CONNECTOR PART NUMBER: 345-039-525-678

| ACAD REFERENCE NO. 345-ENG-MASTER |                  |       |  |
|-----------------------------------|------------------|-------|--|
| DRAWN: R.STA.MONICA               | DATE:MAY.16/2017 |       |  |
| CHECKED:                          | DATE:            |       |  |
| SCALE: 1:1                        | SHEET '          | OF 2  |  |
| DRAWING NUMBER                    |                  | ISSUE |  |
| 345-ENG-MASTER                    |                  | 1     |  |