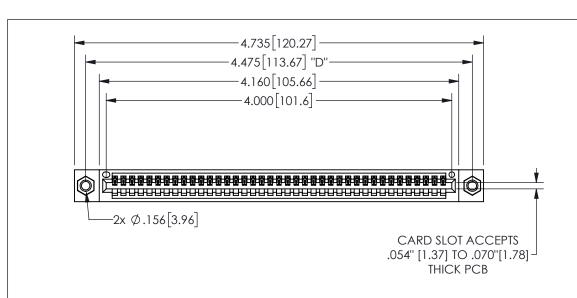

## 345/395 SERIES CARD EDGE CONNECTOR PART NUMBER: 345-039-544-407

<u>Contact Dimensions:</u> 544-Wire Wrap .050x.025(1.27x0.64) - Tail LG=.750(19.05)

.100 (2.54) Contact Spacing x .200 (5.08) Row Spacing

| ACAD REFERENCE NO.  | 345-ENG-MASTER   |
|---------------------|------------------|
| DRAWN: R.STA.MONICA | DATE:MAY.16/2017 |
| CHECKED:            | DATE:            |
| SCALE: NTS          | SHEET 1 OF 2     |
| DRAWING NUMBER      | ISSUE            |
| 345-ENG-MASTER      | 1                |
|                     |                  |