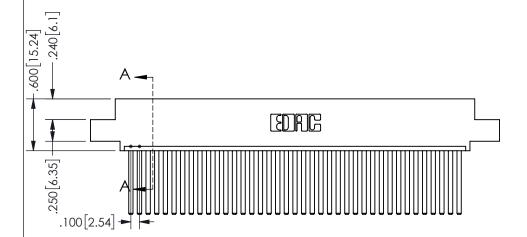

**SECTION A-A** 

ISSUE NUMBER ORIGINAL

1

**Contact Code 558** 

Contact Code 559

**Contact Code 560** 

INSULATOR MATERIAL: THERMOPLASTIC POLYESTER, UL 94V-0 DAP MATERIAL AVAILABLE UPON REQUEST

CONTACT MATERIAL; COPPER ALLOY

CONTACT PLATING: GOLD ON THE MATING AREA, TIN PLATING ON THE CONTACT TAILS, NICKEL UNDERPLATE

|             | ACAD REFERENCE NO.  | 345-ENG-MASTER   |
|-------------|---------------------|------------------|
|             | DRAWN: R.STA.MONICA | DATE:MAY.16/2017 |
|             | CHECKED:            | DATE:            |
|             | SCALE: 1:1          | SHEET 2 OF 2     |
|             | DRAWING NUMBER      | ISSUE            |
| 345-ENG-MAS |                     | 1                |