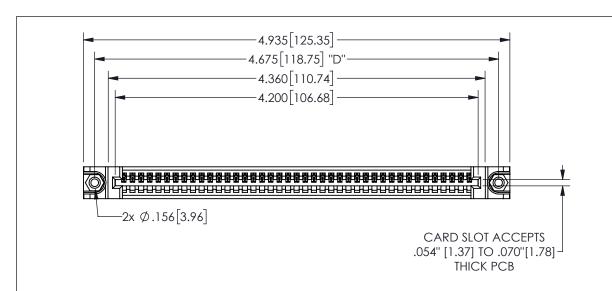

THIS IS A C.A.D. GENERATED DRAWING DO NOT MAKE MANUAL REVISIONS TO MASTER.

ORIGINAL

1

.160 4.06 .330[8.38] POINT OF CARD SLOT CONTACT .370 9.4

.240[6.1] .600[15.24] 250 [6.35] .100[2.54]

<u>Contact Dimensions:</u>
542-Wire Wrap .025 Sq.(0.64 Sq.) - Tail LG=.645(16.38)
.100 (2.54) Contact Spacing x .200 (5.08) Row Spacing

345/395 SERIES CARD EDGE CONNECTOR PART NUMBER: 345-041-542-488

YOUR CONNECTION TO QUALITY & SERVICE

**EDAC INC** TORONTO, ONTARIO CANADA

THESE DRAWINGS AND SPECIFICATIONS ARE THE PROPERTY OF EDAC INC.,AND SHALL NOT BE REPRODUCED, OR COPIED OR USED AS THE BASIS FOR THE MANUFACTURE OR SALE OF APPARATUS WITHOUT WRITTEN PERMISSION.