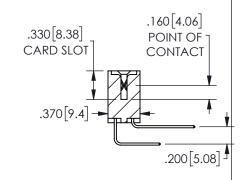

SECTION A-A

ORIGINAL 1

ISSUE NUMBER

**Contact Code 558** 

Contact Code 559

**Contact Code 560** 

INSULATOR MATERIAL: THERMOPLASTIC POLYESTER, UL 94V-0 DAP MATERIAL AVAILABLE UPON REQUEST

CONTACT MATERIAL; COPPER ALLOY CONTACT PLATING: GOLD ON THE MATING AREA, TIN PLATING ON THE CONTACT TAILS, NICKEL UNDERPLATE