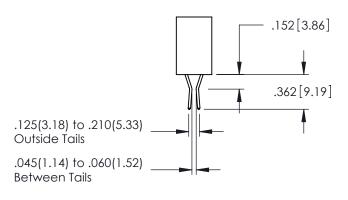

## 345/395 SERIES CARD EDGE CONNECTOR CONTACT CODE 555,556,558,559,560 DIMENSIONS

YOUR CONNECTION TO QUALITY & SERVICE

|   | ACAD REFERENCE NO. 345-ENG-MASTER |                  |
|---|-----------------------------------|------------------|
|   | DRAWN: R.STA.MONICA               | DATE:MAY.16/2017 |
|   | CHECKED:                          | DATE:            |
|   | SCALE: 1:1                        | SHEET 2 OF 2     |
| D | DRAWING NUMBER                    | ISSUE            |