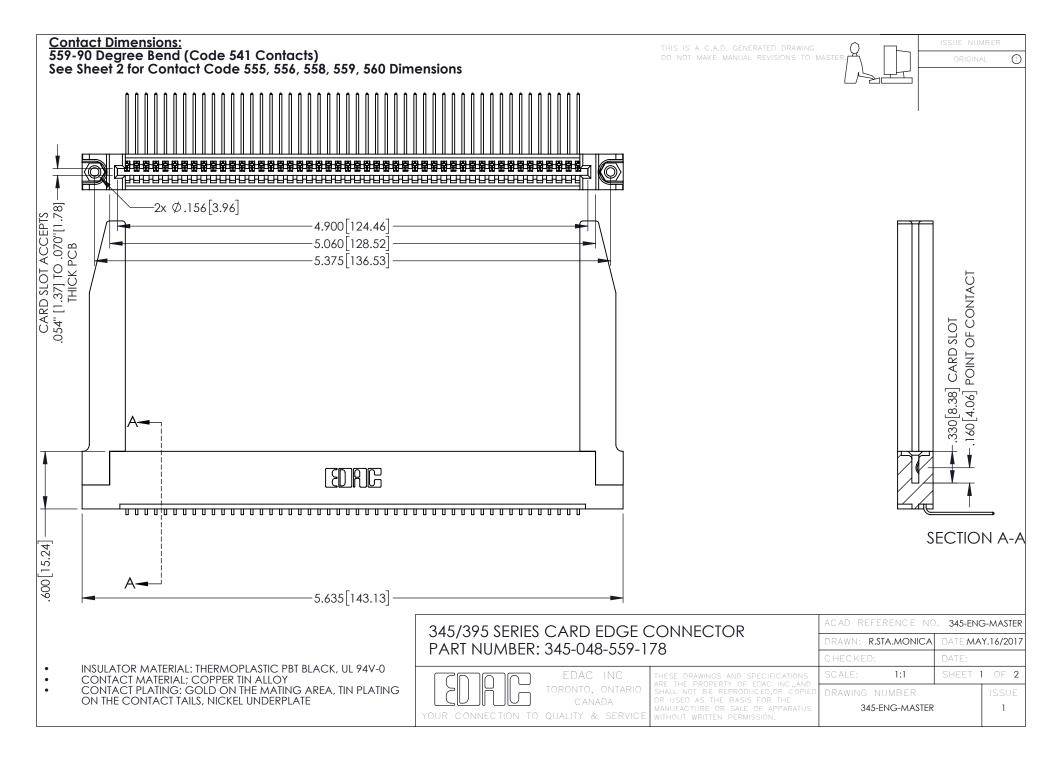

## **Contact Code 558**

## Contact Code 559

## **Contact Code 560**

INSULATOR MATERIAL: THERMOPLASTIC POLYESTER, UL 94V-0 DAP MATERIAL AVAILABLE UPON REQUEST

CONTACT MATERIAL; COPPER ALLOY CONTACT PLATING: GOLD ON THE MATING AREA, TIN PLATING ON THE CONTACT TAILS, NICKEL UNDERPLATE

## 345/395 SERIES CARD EDGE CONNECTOR CONTACT CODE 555,556,558,559,560 DIMENSIONS

YOUR CONNECTION TO QUALITY & SERVICE

|   | ACAD REFERENCE NO. 345-ENG-MASTER |                  |
|---|-----------------------------------|------------------|
|   | DRAWN: R.STA.MONICA               | DATE:MAY.16/2017 |
|   | CHECKED:                          | DATE:            |
|   | SCALE: 1:1                        | SHEET 2 OF 2     |
| D | DRAWING NUMBER                    | ISSUE            |

345-ENG-MASTER