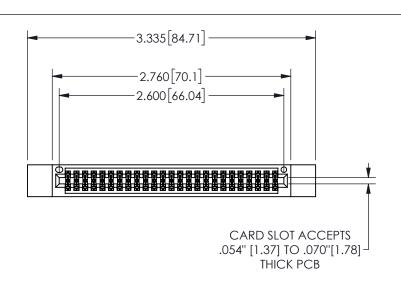

## .240[6.1] 600 15.24 250 [6.35] .100[2.54]

<u>Contact Dimensions:</u>
523-P.C. Tail .025 Sq.(0.64 Sq.) - Tail LG=.390(9.91)
.100 (2.54) Contact Spacing x .200 (5.08) Row Spacing

345/395 SERIES CARD EDGE CONNECTOR PART NUMBER: 345-050-523-512