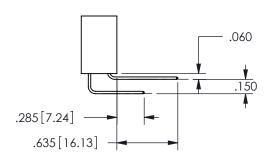

THIS IS A C.A.D. GENERATED DRAWING DO NOT MAKE MANUAL REVISIONS TO MASTER.

ISSUE NUMBER

ORIGINAL

1

.160 4.06 .330[8.38] POINT OF CARD SLOT CONTACT .370 9.4

-.180[4.57] .600[15.24] .250[6.35] .100[2.54]

<u>Contact Dimensions:</u>
540-Wire Wrap .025 Sq.(0.64 Sq.) - Tail LG=.560(14.22)
.100 (2.54) Contact Spacing x .200 (5.08) Row Spacing

SECTION A-A

ISSUE NUMBER ORIGINAL

1

**Contact Code 558** 

Contact Code 559

**Contact Code 560** 

INSULATOR MATERIAL: THERMOPLASTIC POLYESTER, UL 94V-0

DAP MATERIAL AVAILABLE UPON REQUEST

CONTACT MATERIAL; COPPER ALLOY

CONTACT PLATING: GOLD ON THE MATING AREA, TIN PLATING ON THE CONTACT TAILS, NICKEL UNDERPLATE

345/395 SERIES CARD EDGE CONNECTOR CONTACT CODE 555,556,558,559,560 DIMENSIONS