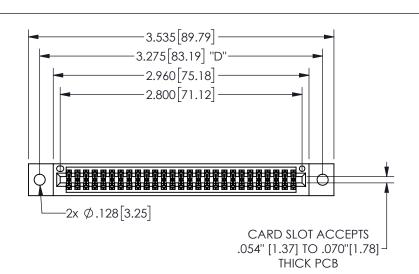

345/395 SERIES CARD EDGE CONNECTOR PART NUMBER: 345-054-540-802

YOUR CONNECTION TO QUALITY & SERVICE

**EDAC INC** TORONTO, ONTARIO CANADA

THESE DRAWINGS AND SPECIFICATIONS ARE THE PROPERTY OF EDAC INC.,AND SHALL NOT BE REPRODUCED, OR COPIED OR USED AS THE BASIS FOR THE MANUFACTURE OR SALE OF APPARATUS WITHOUT WRITTEN PERMISSION.