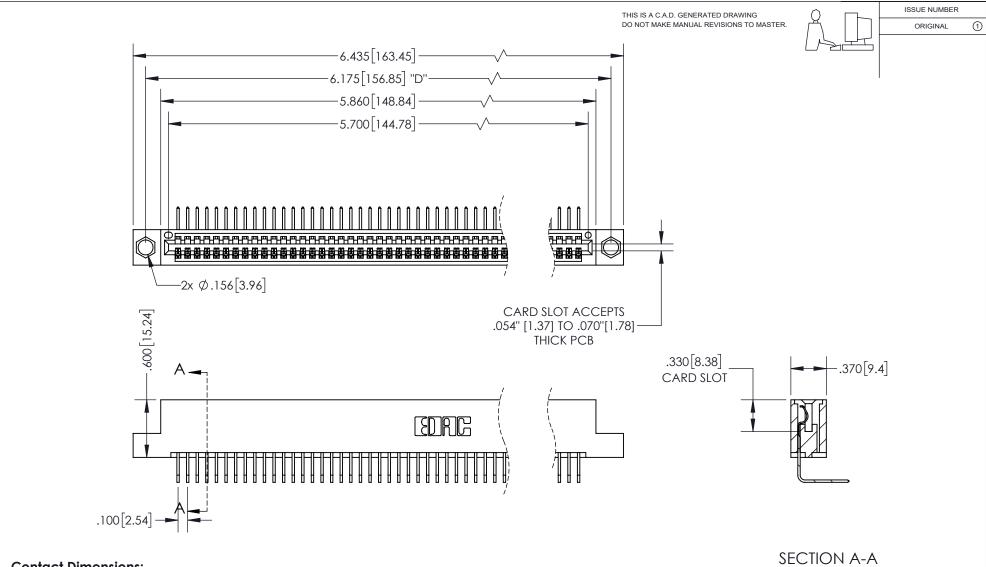

**Contact Dimensions:** 558-90 Degree Bend (Code 541 Contacts) See Sheet 2 for Contact Code 555, 556, 558, 559, 560 Dimensions

INSULATOR MATERIAL: THERMOPLASTIC PBT, UL 94V-0 CONTACT MATERIAL; COPPER TIN ALLOY CONTACT PLATING: GOLD ON THE MATING AREA, TIN PLATING ON THE CONTACT TAILS, NICKEL UNDERPLATE

## 345/395 SERIES CARD EDGE CONNECTOR PART NUMBER: 345-056-558-104

YOUR CONNECTION TO QUALITY & SERVICE

**EDAC INC** TORONTO, ONTARIO CANADA

THESE DRAWINGS AND SPECIFICATIONS ARE THE PROPERTY OF EDAC INC.,AND SHALL NOT BE REPRODUCED, OR COPIED OR USED AS THE BASIS FOR THE MANUFACTURE OR SALE OF APPARATUS WITHOUT WRITTEN PERMISSION.

| ACAD REFERENCE NO.  | 345-ENG-MASTER   |
|---------------------|------------------|
| DRAWN: R.STA.MONICA | DATE:MAY.16/2017 |
| CHECKED:            | DATE:            |
| SCALE: 1:1          | SHEET 1 OF 2     |
| DRAWING NUMBER      | ISSUE            |
| 345-ENG-MASTER      | 1                |