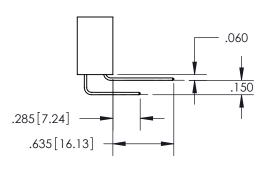

ISSUE NUMBER ORIGINAL

1

**Contact Code 558** 

**Contact Code 559** 

Contact Code 560

- INSULATOR MATERIAL: THERMOPLASTIC POLYESTER, UL 94V-0
- DAP MATERIAL AVAILABLE UPON REQUEST
- CONTACT MATERIAL; COPPER ALLOY

CONTACT PLATING: GOLD ON THE MATING AREA, TIN PLATING ON THE CONTACT TAILS, NICKEL UNDERPLATE

\*FOR ALL OTHER SPECIFICATIONS REFER TO SHEET 3\*