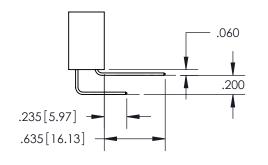

**Contact Dimensions:** 558-90 Degree Bend (Code 541 Contacts) See Sheet 2 for Contact Code 555, 556, 558, 559, 560 Dimensions

INSULATOR MATERIAL: THERMOPLASTIC PBT, UL 94V-0 CONTACT MATERIAL; COPPER TIN ALLOY CONTACT PLATING: GOLD ON THE MATING AREA, TIN PLATING ON THE CONTACT TAILS, NICKEL UNDERPLATE

ISSUE NUMBER ORIGINAL

1

**Contact Code 558** 

**Contact Code 559** 

Contact Code 560

- INSULATOR MATERIAL: THERMOPLASTIC POLYESTER, UL 94V-0
- DAP MATERIAL AVAILABLE UPON REQUEST
- CONTACT MATERIAL; COPPER ALLOY

CONTACT PLATING: GOLD ON THE MATING AREA, TIN PLATING ON THE CONTACT TAILS, NICKEL UNDERPLATE

\*FOR ALL OTHER SPECIFICATIONS REFER TO SHEET 3\*