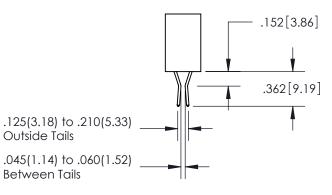

ISSUE NUMBER ORIGINAL

1

**Contact Code 558** 

**Contact Code 559** 

Contact Code 560

- INSULATOR MATERIAL: THERMOPLASTIC POLYESTER, UL 94V-0
- DAP MATERIAL AVAILABLE UPON REQUEST
- CONTACT MATERIAL; COPPER ALLOY

CONTACT PLATING: GOLD ON THE MATING AREA, TIN PLATING ON THE CONTACT TAILS, NICKEL UNDERPLATE

\*FOR ALL OTHER SPECIFICATIONS REFER TO SHEET 3\*