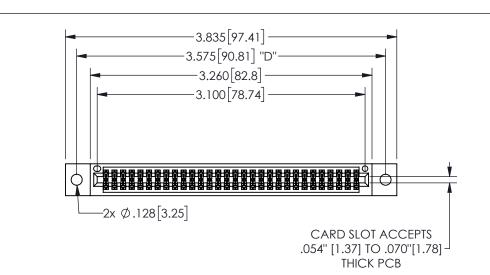

345/395 SERIES CARD EDGE CONNECTOR PART NUMBER: 345-060-540-802

YOUR CONNECTION TO QUALITY & SERVICE

**EDAC INC** TORONTO, ONTARIO CANADA

THESE DRAWINGS AND SPECIFICATIONS ARE THE PROPERTY OF EDAC INC.,AND SHALL NOT BE REPRODUCED,OR COPIED OR USED AS THE BASIS FOR THE MANUFACTURE OR SALE OF APPARATUS WITHOUT WRITTEN PERMISSION.

THIS IS A C.A.D. GENERATED DRAWING DO NOT MAKE MANUAL REVISIONS TO MASTER.

ISSUE NUMBER

ORIGINAL

1

.160 4.06 .330[8.38] POINT OF CARD SLOT CONTACT .370 9.4

-.180[4.57] 600 15.24 .250[6.35] .100[2.54]

<u>Contact Dimensions:</u>
540-Wire Wrap .025 Sq.(0.64 Sq.) - Tail LG=.560(14.22)
.100 (2.54) Contact Spacing x .200 (5.08) Row Spacing