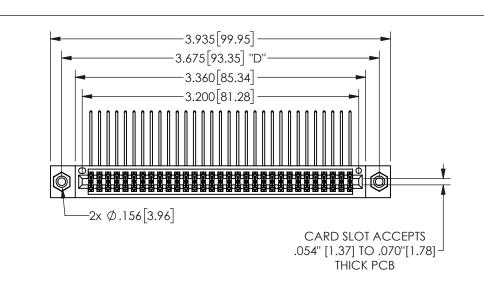

## **SECTION A-A**

345/395 SERIES CARD EDGE CONNECTOR PART NUMBER: 345-062-558-508

YOUR CONNECTION TO QUALITY & SERVICE

**EDAC INC** TORONTO, ONTARIO CANADA

THESE DRAWINGS AND SPECIFICATIONS ARE THE PROPERTY OF EDAC INC., AND SHALL NOT BE REPRODUCED,OR COPIED OR USED AS THE BASIS FOR THE MANUFACTURE OR SALE OF APPARATUS WITHOUT WRITTEN PERMISSION.

| ACAD REFERENCE NO.  | 345-ENC | 3-MASTER  |
|---------------------|---------|-----------|
| DRAWN: R.STA.MONICA | DATEMA  | Y.16/2017 |
| CHECKED:            | DATE:   |           |
| SCALE: NTS          | SHEET   | OF 2      |
| DRAWING NUMBER      |         | ISSUE     |
| 345-ENG-MASTER      |         | 1         |