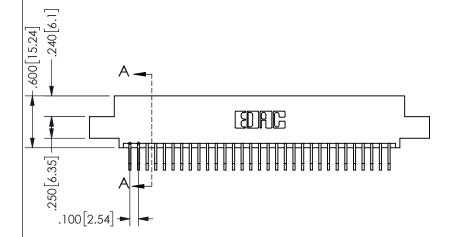

<u>Contact Dimensions:</u>
558-90 Degree Bend (Code 541 Contacts)
See Sheet 2 for Contact Code 555, 556, 558, 559, 560 **Dimensions** 

ISSUE NUMBER ORIGINAL

1

**Contact Code 558** 

Contact Code 559

**Contact Code 560** 

INSULATOR MATERIAL: THERMOPLASTIC POLYESTER, UL 94V-0 DAP MATERIAL AVAILABLE UPON REQUEST

CONTACT MATERIAL; COPPER ALLOY

CONTACT PLATING: GOLD ON THE MATING AREA, TIN PLATING ON THE CONTACT TAILS, NICKEL UNDERPLATE

## 345/395 SERIES CARD EDGE CONNECTOR CONTACT CODE 555,556,558,559,560 DIMENSIONS

YOUR CONNECTION TO QUALITY & SERVICE

**EDAC INC** TORONTO, ONTARIO CANADA

THESE DRAWINGS AND SPECIFICATIONS ARE THE PROPERTY OF EDAC INC.,AND SHALL NOT BE REPRODUCED, OR COPIED OR USED AS THE BASIS FOR THE MANUFACTURE OR SALE OF APPARATUS WITHOUT WRITTEN PERMISSION.

|  | ACAD REFERENCE NO.  | 345-ENG-MASTER   |
|--|---------------------|------------------|
|  | DRAWN: R.STA.MONICA | DATE:MAY.16/2017 |
|  | CHECKED:            | DATE:            |
|  | SCALE: 1:1          | SHEET 2 OF 2     |
|  | DRAWING NUMBER      | ISSUE            |
|  | 345-ENG-MASTER      | 1                |