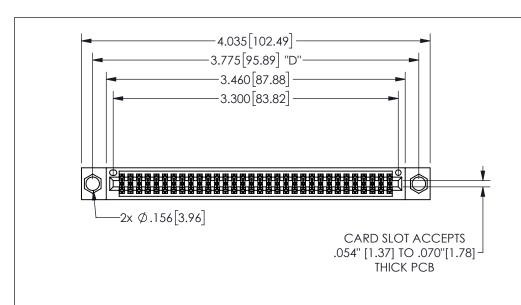

THIS IS A C.A.D. GENERATED DRAWING DO NOT MAKE MANUAL REVISIONS TO MASTER.

ISSUE NUMBER

ORIGINAL

1

.160 4.06 .330[8.38] POINT OF CARD SLOT CONTACT .370 9.4

## .240[6.1] .600[15.24] .250[6.35] .100[2.54]

<u>Contact Dimensions:</u>
560-Extender Board Bend (Code 523 Contacts)
See Sheet 2 for Contact Code 555, 556, 558, 559, 560 **Dimensions** 

| 345/395 SERIES CARD EDGE CONNECTOR |
|------------------------------------|
| PART NUMBER: 345-064-560-504       |

| SECTION A-A |               |         |           |
|-------------|---------------|---------|-----------|
| ACAD REF    | ERENCE NO.    | 345-ENC | G-MASTER  |
| DRAWN:      | R.STA.MONICA  | DATEMA  | Y.16/2017 |
| CHECKED     | ):            | DATE:   |           |
| SCALE:      | NTS           | SHEET   | OF 2      |
| DRAWING     | NUMBER        |         | ISSUE     |
| 3.          | 45-ENG-MASTER |         | 1         |