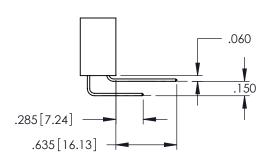

345-ENG-MASTER

**Contact Code 558** 

Contact Code 559

Contact Code 560

INSULATOR MATERIAL: THERMOPLASTIC POLYESTER, UL 94V-0

DAP MATERIAL AVAILABLE UPON REQUEST

CONTACT MATERIAL; COPPER ALLOY CONTACT PLATING: GOLD ON THE MATING AREA, TIN PLATING ON THE CONTACT TAILS, NICKEL UNDERPLATE