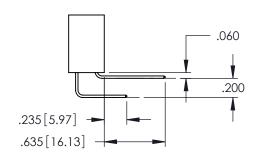

Contact Dimensions: 542-Wire Wrap .025 Sq.(0.64 Sq.) - Tail LG=.645(16.38) .100 (2.54) Contact Spacing x .200 (5.08) Row Spacing

THIS IS A C.A.D. GENERATED DRAWING DO NOT MAKE MANUAL REVISIONS TO MAS

0.0101111