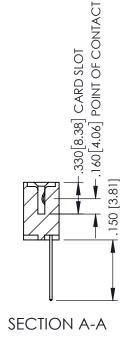

345-ENG-MASTER

**Contact Code 558** 

Contact Code 559

Contact Code 560

INSULATOR MATERIAL: THERMOPLASTIC POLYESTER, UL 94V-0

DAP MATERIAL AVAILABLE UPON REQUEST

CONTACT MATERIAL; COPPER ALLOY CONTACT PLATING: GOLD ON THE MATING AREA, TIN PLATING ON THE CONTACT TAILS, NICKEL UNDERPLATE