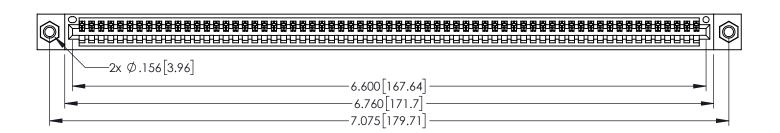

Contact Dimensions: 542-Wire Wrap .025 Sq.(0.64 Sq.) - Tail LG=.645(16.38) .100 (2.54) Contact Spacing x .200 (5.08) Row Spacing

THIS IS A C.A.D. GENERATED DRAWING DO NOT MAKE MANUAL REVISIONS TO MAS

0.0101111

1

ORIGI

- INSULATOR MATERIAL: THERMOPLASTIC PBT BLACK, UL 94V-0
- CONTACT MATERIAL; COPPER TIN ALLOY
  CONTACT PLATING: GOLD ON THE MATING AREA, TIN PLATING ON THE CONTACT TAILS, NICKEL UNDERPLATE

| 345/395 SERIES CARD EDGE CONNECTOR |
|------------------------------------|
| PART NUMBER: 345-065-542-407       |