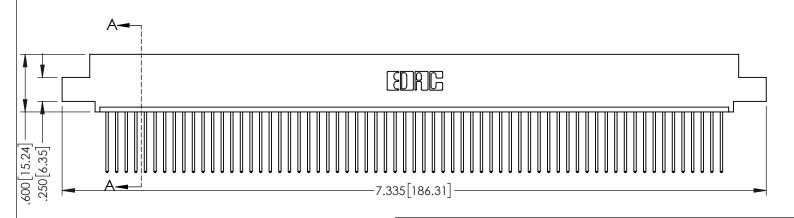

345-ENG-MASTER

**Contact Code 558** 

Contact Code 559

Contact Code 560

INSULATOR MATERIAL: THERMOPLASTIC POLYESTER, UL 94V-0

DAP MATERIAL AVAILABLE UPON REQUEST

CONTACT MATERIAL; COPPER ALLOY CONTACT PLATING: GOLD ON THE MATING AREA, TIN PLATING ON THE CONTACT TAILS, NICKEL UNDERPLATE