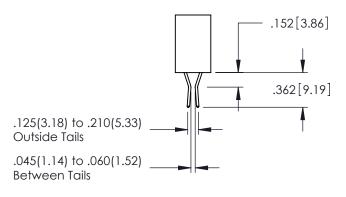

345-ENG-MASTER

**Contact Code 558** 

Contact Code 559

Contact Code 560

INSULATOR MATERIAL: THERMOPLASTIC POLYESTER, UL 94V-0

DAP MATERIAL AVAILABLE UPON REQUEST

CONTACT MATERIAL; COPPER ALLOY CONTACT PLATING: GOLD ON THE MATING AREA, TIN PLATING ON THE CONTACT TAILS, NICKEL UNDERPLATE