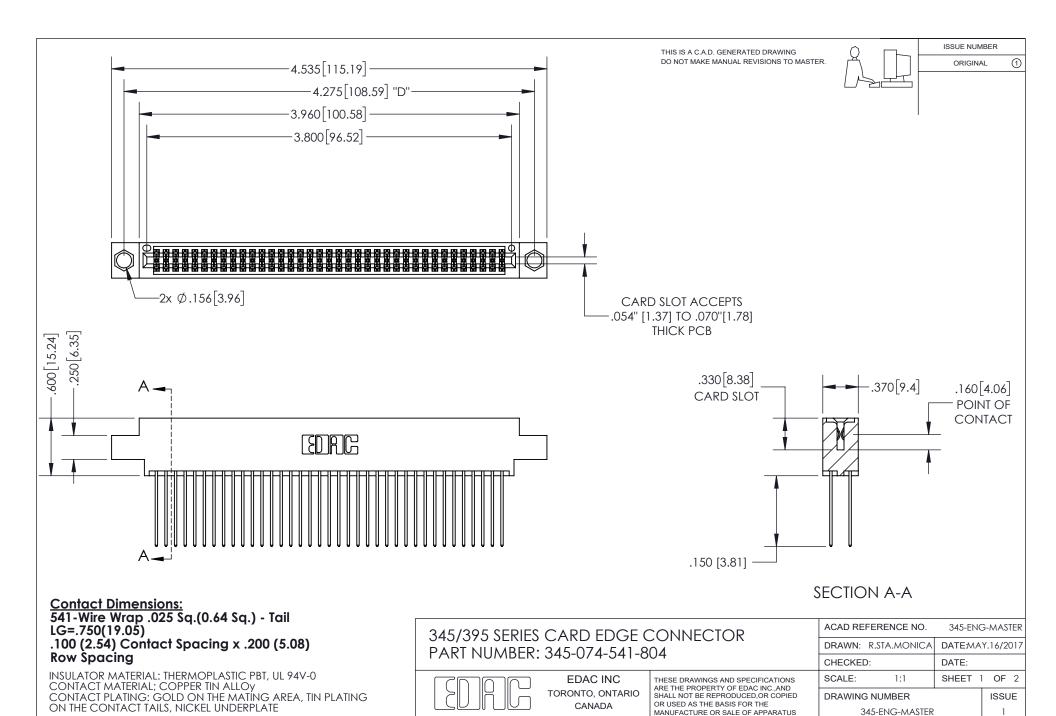

YOUR CONNECTION TO QUALITY & SERVICE

WITHOUT WRITTEN PERMISSION.

ISSUE NUMBER ORIGINAL

1

**Contact Code 558** 

Contact Code 559

**Contact Code 560** 

- INSULATOR MATERIAL: THERMOPLASTIC POLYESTER, UL 94V-0
- DAP MATERIAL AVAILABLE UPON REQUEST
- CONTACT MATERIAL; COPPER ALLOY