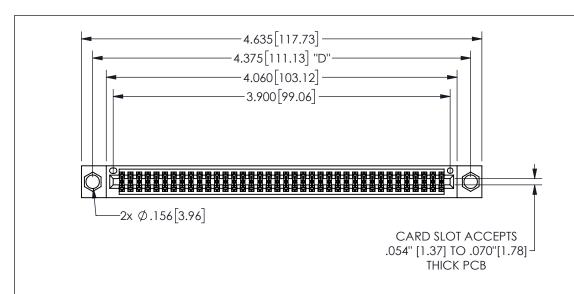

345/395 SERIES CARD EDGE CONNECTOR PART NUMBER: 345-076-542-804

YOUR CONNECTION TO QUALITY & SERVICE

**EDAC INC** TORONTO, ONTARIO CANADA

THESE DRAWINGS AND SPECIFICATIONS ARE THE PROPERTY OF EDAC INC.,AND SHALL NOT BE REPRODUCED, OR COPIED OR USED AS THE BASIS FOR THE MANUFACTURE OR SALE OF APPARATUS WITHOUT WRITTEN PERMISSION.