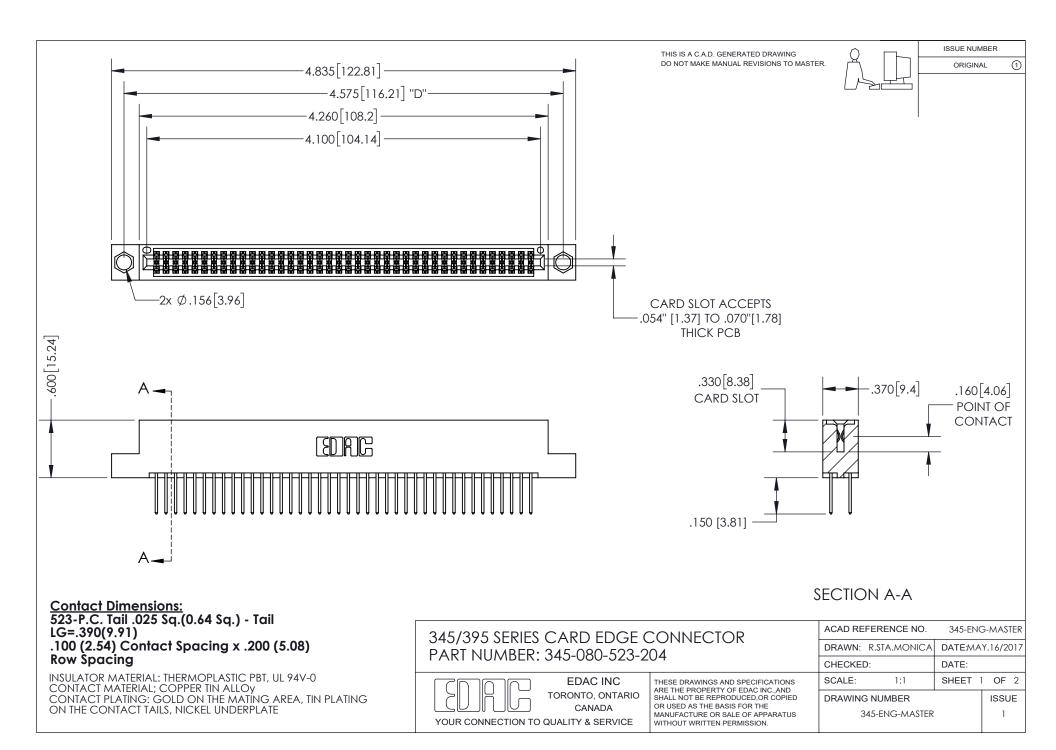

ISSUE NUMBER ORIGINAL

1

**Contact Code 558** 

**Contact Code 559** 

Contact Code 560

- INSULATOR MATERIAL: THERMOPLASTIC POLYESTER, UL 94V-0
- DAP MATERIAL AVAILABLE UPON REQUEST
- CONTACT MATERIAL; COPPER ALLOY

CONTACT PLATING: GOLD ON THE MATING AREA, TIN PLATING ON THE CONTACT TAILS, NICKEL UNDERPLATE

\*FOR ALL OTHER SPECIFICATIONS REFER TO SHEET 3\*

## 345/395 SERIES CARD EDGE CONNECTOR CONTACT CODE 555,556,558,559,560 DIMENSIONS

YOUR CONNECTION TO QUALITY & SERVICE

**EDAC INC** TORONTO, ONTARIO CANADA

THESE DRAWINGS AND SPECIFICATIONS ARE THE PROPERTY OF EDAC INC.,AND SHALL NOT BE REPRODUCED, OR COPIED OR USED AS THE BASIS FOR THE MANUFACTURE OR SALE OF APPARATUS WITHOUT WRITTEN PERMISSION.