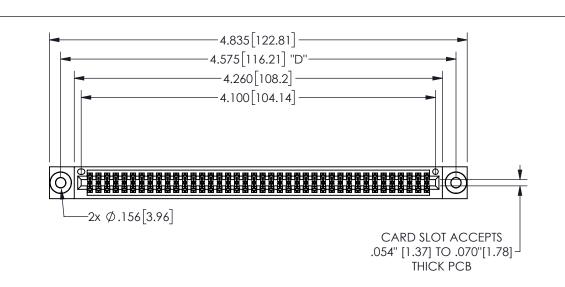

<u>Contact Dimensions:</u>
541-Wire Wrap .025 Sq.(0.64 Sq.) - Tail LG=.750(19.05)
.100 (2.54) Contact Spacing x .200 (5.08) Row Spacing

345/395 SERIES CARD EDGE CONNECTOR PART NUMBER: 345-080-541-803

YOUR CONNECTION TO QUALITY & SERVICE