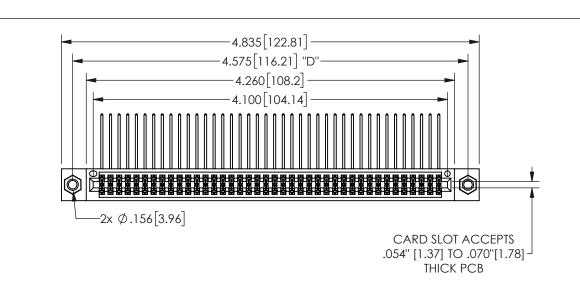

## 345/395 SERIES CARD EDGE CONNECTOR PART NUMBER: 345-080-559-807

<u>Contact Dimensions:</u>
559-90 Degree Bend (Code 541 Contacts)
See Sheet 2 for Contact Code 555, 556, 558, 559, 560 **Dimensions** 

| ACAD REFERENCE NO.  | 345-ENG-MASTER   |
|---------------------|------------------|
| DRAWN: R.STA.MONICA | DATE:MAY.16/2017 |
| CHECKED:            | DATE:            |
| SCALE: NTS          | SHEET 1 OF 2     |
| DRAWING NUMBER      | ISSUE            |
| 345-ENG-MASTER      | 1                |
|                     |                  |