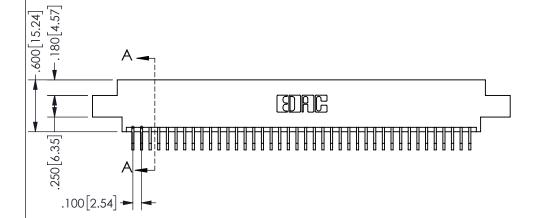

SECTION A-A

ISSUE NUMBER ORIGINAL

1

**Contact Code 558** 

Contact Code 559

**Contact Code 560** 

INSULATOR MATERIAL: THERMOPLASTIC POLYESTER, UL 94V-0 DAP MATERIAL AVAILABLE UPON REQUEST

CONTACT MATERIAL; COPPER ALLOY