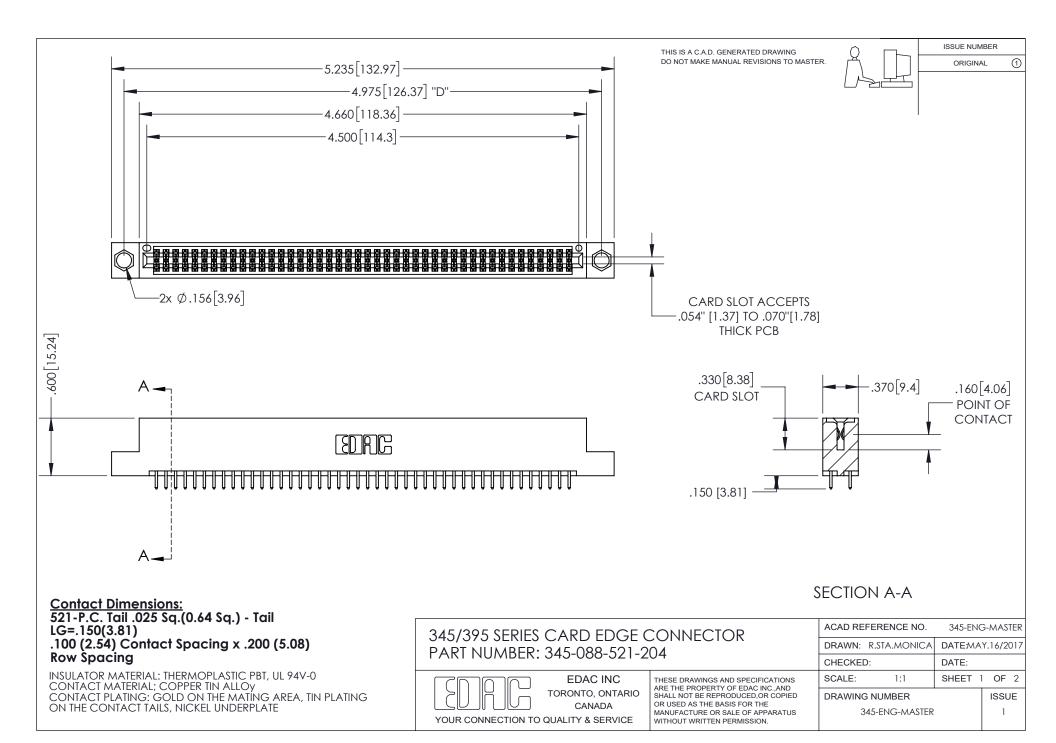

ISSUE NUMBER ORIGINAL

1

**Contact Code 558** 

**Contact Code 559** 

Contact Code 560

- INSULATOR MATERIAL: THERMOPLASTIC POLYESTER, UL 94V-0
- DAP MATERIAL AVAILABLE UPON REQUEST
- CONTACT MATERIAL; COPPER ALLOY

CONTACT PLATING: GOLD ON THE MATING AREA, TIN PLATING ON THE CONTACT TAILS, NICKEL UNDERPLATE

\*FOR ALL OTHER SPECIFICATIONS REFER TO SHEET 3\*