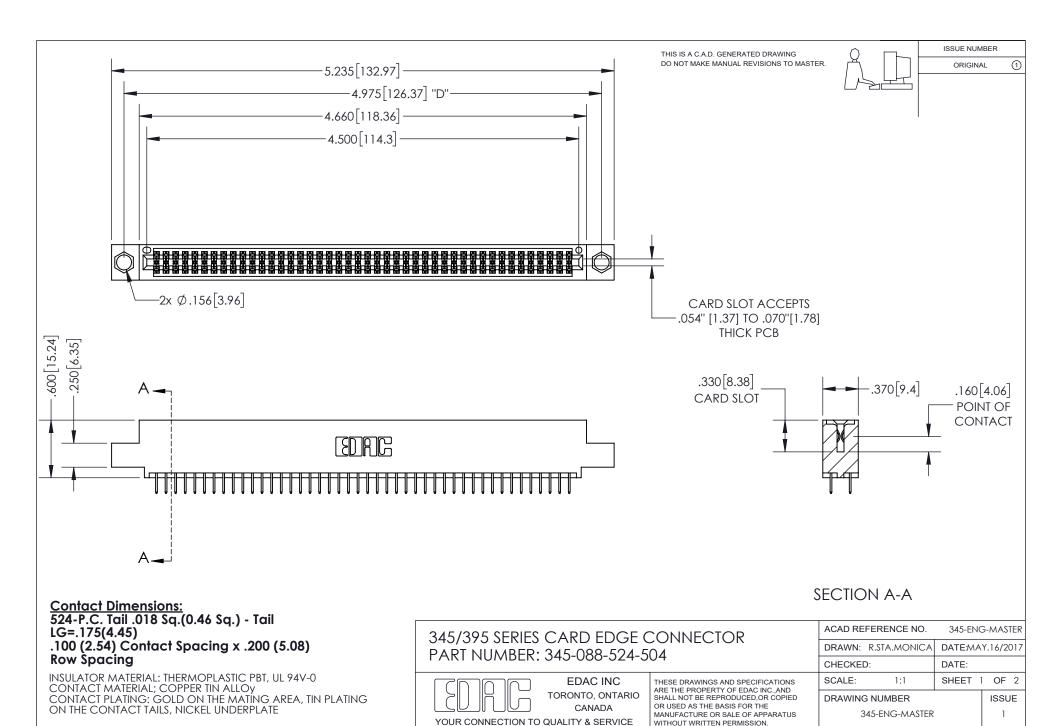

ISSUE NUMBER ORIGINAL

1

**Contact Code 558** 

**Contact Code 559** 

Contact Code 560

- INSULATOR MATERIAL: THERMOPLASTIC POLYESTER, UL 94V-0
- DAP MATERIAL AVAILABLE UPON REQUEST
- CONTACT MATERIAL; COPPER ALLOY

CONTACT PLATING: GOLD ON THE MATING AREA, TIN PLATING ON THE CONTACT TAILS, NICKEL UNDERPLATE

\*FOR ALL OTHER SPECIFICATIONS REFER TO SHEET 3\*