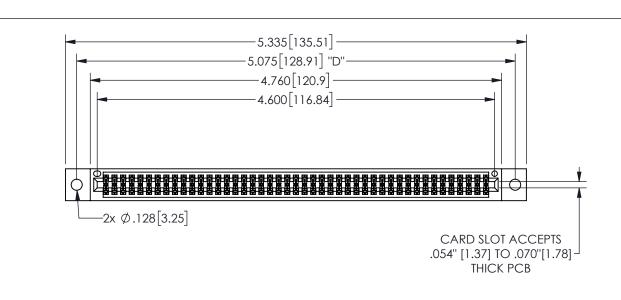

THIS IS A C.A.D. GENERATED DRAWING DO NOT MAKE MANUAL REVISIONS TO MASTER.

ISSUE NUMBER ORIGINAL

-.180[4.57] 600 15.24 EDNG .250[6.35]

.160 4.06 .330[8.38] POINT OF CARD SLOT CONTACT .370 9.4

.100[2.54]

<u>Contact Dimensions:</u> 544-Wire Wrap .050x.025(1.27x0.64) - Tail LG=.750(19.05)

.100 (2.54) Contact Spacing x .200 (5.08) Row Spacing

## 345/395 SERIES CARD EDGE CONNECTOR PART NUMBER: 345-090-544-802

YOUR CONNECTION TO QUALITY & SERVICE

**EDAC INC** TORONTO, ONTARIO CANADA

THESE DRAWINGS AND SPECIFICATIONS ARE THE PROPERTY OF EDAC INC.,AND SHALL NOT BE REPRODUCED, OR COPIED OR USED AS THE BASIS FOR THE MANUFACTURE OR SALE OF APPARATUS WITHOUT WRITTEN PERMISSION.

|                    |                |                | , , , , , |
|--------------------|----------------|----------------|-----------|
| ACAD REFERENCE NO. |                | 345-ENG-MASTER |           |
| DRAWN:             | R.STA.MONICA   | DATEMA         | Y.16/2017 |
| CHECKED:           |                | DATE:          |           |
| SCALE:             | NTS            | SHEET          | OF 2      |
| DRAWING NUMBER     |                |                | ISSUE     |
| 3                  | 345-ENG-MASTER |                | 1         |