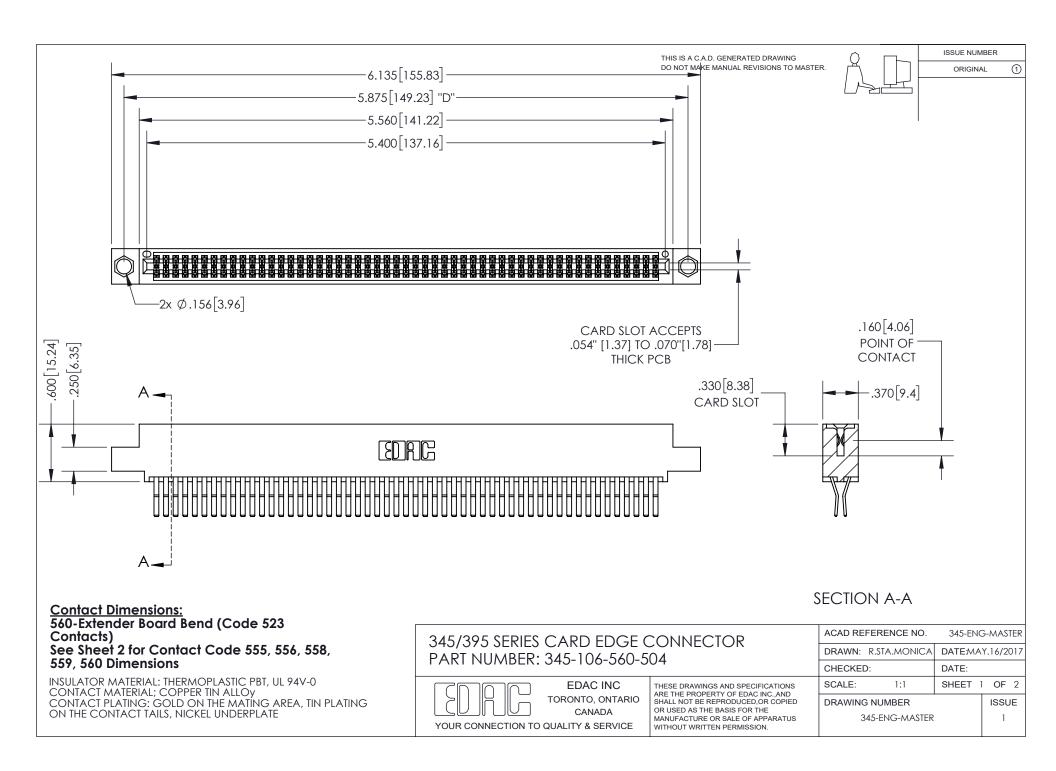

ISSUE NUMBER ORIGINAL

1

**Contact Code 558** 

**Contact Code 559** 

Contact Code 560

- INSULATOR MATERIAL: THERMOPLASTIC POLYESTER, UL 94V-0
- DAP MATERIAL AVAILABLE UPON REQUEST
- CONTACT MATERIAL; COPPER ALLOY

CONTACT PLATING: GOLD ON THE MATING AREA, TIN PLATING ON THE CONTACT TAILS, NICKEL UNDERPLATE

\*FOR ALL OTHER SPECIFICATIONS REFER TO SHEET 3\*

## 345/395 SERIES CARD EDGE CONNECTOR CONTACT CODE 555,556,558,559,560 DIMENSIONS

YOUR CONNECTION TO QUALITY & SERVICE

**EDAC INC** TORONTO, ONTARIO CANADA

THESE DRAWINGS AND SPECIFICATIONS ARE THE PROPERTY OF EDAC INC.,AND SHALL NOT BE REPRODUCED, OR COPIED OR USED AS THE BASIS FOR THE MANUFACTURE OR SALE OF APPARATUS WITHOUT WRITTEN PERMISSION.