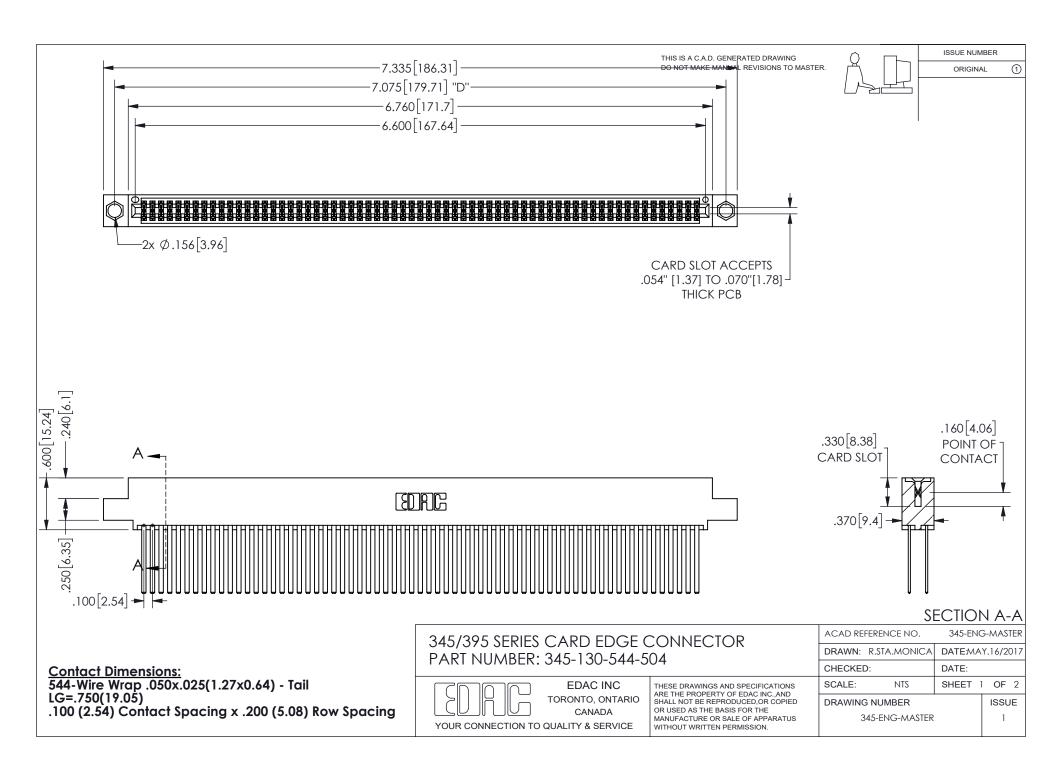

ISSUE NUMBER ORIGINAL

1









**Contact Code 558** 

Contact Code 559

Contact Code 560

INSULATOR MATERIAL: THERMOPLASTIC POLYESTER, UL 94V-0 DAP MATERIAL AVAILABLE UPON REQUEST

CONTACT MATERIAL; COPPER ALLOY

CONTACT PLATING: GOLD ON THE MATING AREA, TIN PLATING ON THE CONTACT TAILS, NICKEL UNDERPLATE

## 345/395 SERIES CARD EDGE CONNECTOR CONTACT CODE 555,556,558,559,560 DIMENSIONS

YOUR CONNECTION TO QUALITY & SERVICE

**EDAC INC** TORONTO, ONTARIO CANADA

THESE DRAWINGS AND SPECIFICATIONS ARE THE PROPERTY OF EDAC INC.,AND SHALL NOT BE REPRODUCED, OR COPIED OR USED AS THE BASIS FOR THE MANUFACTURE OR SALE OF APPARATUS WITHOUT WRITTEN PERMISSION.

| ACAD REFERENCE NO.  | 345-ENG-MASTER   |
|---------------------|------------------|
| DRAWN: R.STA.MONICA | DATE:MAY.16/2017 |
| C