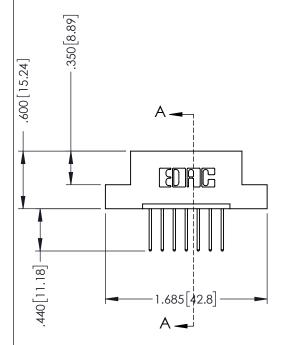

## 346/396 SERIES CARD EDGE CONNECTOR CONTACT CODE 555,556,558,559,560 DIMENSIONS

YOUR CONNECTION TO QUALITY & SERVICE

**EDAC INC** TORONTO, ONTARIO CANADA

THESE DRAWINGS AND SPECIFICATIONS ARE THE PROPERTY OF EDAC INC.,AND SHALL NOT BE REPRODUCED, OR COPIED OR USED AS THE BASIS FOR THE MANUFACTURE OR SALE OF APPARATUS WITHOUT WRITTEN PERMISSION.

.330 [8.38] Slot Depth .160 [4.06] Point of Contact

**SECTION A-A** 

ISSUE NUMBER ORIGINAL 1