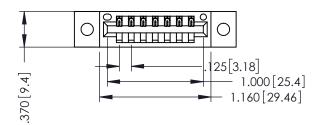

346/396 SERIES CARD EDGE CONNECTOR PART NUMBER: 346-007-522-102

**EDAC INC** TORONTO, ONTARIO CANADA

ARE THE PROPERTY OF EDAC INC.,AND SHALL NOT BE REPRODUCED, OR COPIED OR USED AS THE BASIS FOR THE MANUFACTURE OR SALE OF APPARATUS WITHOUT WRITTEN PERMISSION.

## **Contact Code 555**

THIS IS A C.A.D. GENERATED DRAWING DO NOT MAKE MANUAL REVISIONS TO MASTER.

ISSUE NUMBER

ORIGINAL

1

- INSULATOR MATERIAL: THERMOPLASTIC POLYESTER, UL 94V-0 CONTACT MATERIAL; COPPER, NICKEL, TIN ALLOY CA-725 CONTACT PLATING: GOLD ON THE MATING AREA, TIN-LEAD
  - ON THE CONTACT TAILS, NICKEL UNDERPLATE