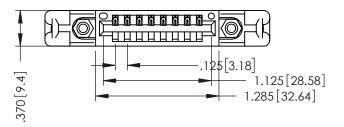

346/396 SERIES CARD EDGE CONNECTOR PART NUMBER: 346-008-540-658

YOUR CONNECTION TO QUALITY & SERVICE

**EDAC INC** TORONTO, ONTARIO CANADA

THESE DRAWINGS AND SPECIFICATIONS ARE THE PROPERTY OF EDAC INC.,AND SHALL NOT BE REPRODUCED,OR COPIED OR USED AS THE BASIS FOR THE MANUFACTURE OR SALE OF APPARATUS WITHOUT WRITTEN PERMISSION.

| ACAD REFERENCE NO. | 346-ENG-MASTER   |
|--------------------|------------------|
| DRAWN: J.LEE       | DATE: APR. 22/09 |
| CHECKED:           | DATE:            |
| SCALE: 1:1         | SHEET 1 OF 2     |
| DRAWING NUMBER     | ISSUE            |
| 247 ENG MASTEE     |                  |