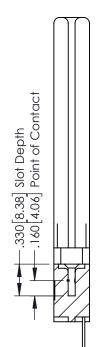

ONTACT MATERIAL; COPPER, NICKEL, TIN ALLOY CA-725 CONTACT PLATING: GOLD ON THE MATING AREA, TIN-LEAD ON THE CONTACT TAILS, NICKEL UNDERPLATE

346/396 SERIES CARD EDGE CONNECTOR PART NUMBER: 346-008-540-658

YOUR CONNECTION TO QUALITY & SERVICE

**EDAC INC** TORONTO, ONTARIO CANADA

THESE DRAWINGS AND SPECIFICATIONS ARE THE PROPERTY OF EDAC INC.,AND SHALL NOT BE REPRODUCED,OR COPIED OR USED AS THE BASIS FOR THE MANUFACTURE OR SALE OF APPARATUS WITHOUT WRITTEN PERMISSION.

| ACAD REFERENCE NO. | 346-ENG-MASTER   |
|--------------------|------------------|
| DRAWN: J.LEE       | DATE: APR. 22/09 |
| CHECKED:           | DATE:            |
| SCALE: 1:1         | SHEET 1 OF 2     |
| DRAWING NUMBER     | ISSUE            |
| 247 ENG MASTEE     |                  |

SECTION A-A

346-ENG-MASTER





ISSUE NUMBER ORIGINAL 1



## **Contact Code 555**

## **Contact Code 556**



INSULATOR MATERIAL: THERMOPLASTIC POLYESTER, UL 94V-0 CONTACT MATERIAL; COPPER, NICKEL, TIN ALLOY CA-725 CONTACT PLATING: GOLD ON THE MATING AREA, TIN-LEAD

ON THE CONTACT TAILS, NICKEL UNDERPLATE

## 346/396 SERIES CARD EDGE CONNECTOR CONTACT CODE 555,556,558,559,560 DIMENSIONS

YOUR CONNECTION TO QUALITY & SERVICE

**EDAC INC** TORONTO, ONTARIO CANADA

THESE DRAWINGS AND SPECIFICATIONS ARE THE PROPERTY OF EDAC INC.,AND SHALL NOT BE REPRODUCED, OR COPIED OR USED AS THE BASIS FOR THE MANUFACTURE OR SALE OF APPARATUS WITHOUT WRITTEN PERMISSION.

|   | ACAD REFERENCE NO. | 346-ENG-MASTER   |
|---|--------------------|------------------|
|   | DRAWN: J.LEE       | DATE: APR. 22/09 |
| • | CHECKED:           | D