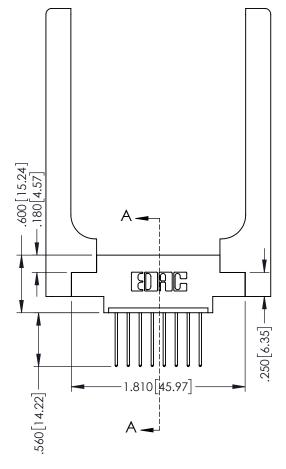

## 346/396 SERIES CARD EDGE CONNECTOR CONTACT CODE 555,556,558,559,560 DIMENSIONS

YOUR CONNECTION TO QUALITY & SERVICE

**EDAC INC** TORONTO, ONTARIO CANADA

THESE DRAWINGS AND SPECIFICATIONS ARE THE PROPERTY OF EDAC INC.,AND SHALL NOT BE REPRODUCED, OR COPIED OR USED AS THE BASIS FOR THE MANUFACTURE OR SALE OF APPARATUS WITHOUT WRITTEN PERMISSION.

|   | ACAD REFERENCE NO. | 346-ENG-MASTER   |
|---|--------------------|------------------|
|   | DRAWN: J.LEE       | DATE: APR. 22/09 |
| • | CHECKED:           | DATE:            |
|   | SCALE: 1:1         | SHEET 2 OF 2     |
|   | DRAWING NUMBER     | ISSUE            |
|   | 346-ENG-MASTER     | 1                |