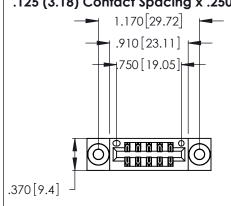

<u>Contact Dimensions:</u>
541-Wire Wrap .025 Sq. (0.64 Sq.) - Tail LG. =.750 (19.05)
.125 (3.18) Contact Spacing x .250 (6.35) Row Spacing

- INSULATOR MATERIAL: THERMOPLASTIC POLYESTER, UL 94V-0 CONTACT MATERIAL; COPPER, NICKEL, TIN ALLOY CA-725
- CONTACT PLATING: GOLD ON THE MATING AREA, TIN-LEAD ON THE CONTACT TAILS, NICKEL UNDERPLATE

346/396 SERIES CARD EDGE CONNECTOR PART NUMBER: 346-010-541-203

**EDAC INC** TORONTO, ONTARIO CANADA

THESE DRAWINGS AND SPECIFICATIONS ARE THE PROPERTY OF EDAC INC., AND SHALL NOT BE REPRODUCED, OR COPIED OR USED AS THE BASIS FOR THE MANUFACTURE OR SALE OF APPARATUS WITHOUT WRITTEN PERMISSION.