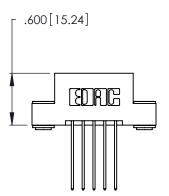

THIS IS A C.A.D. GENERATED DRAWING DO NOT MAKE MANUAL REVISIONS TO MASTER.

ISSUE NUMBER

ORIGINAL

1

| Card Slot Accepts .054 [1.37] to .070 [1.78] Thick P.C. Board |
|---------------------------------------------------------------|
|                                                               |
| .330 [8.38] Card Slot                                         |
| .160 [4.07] Point of Contact                                  |