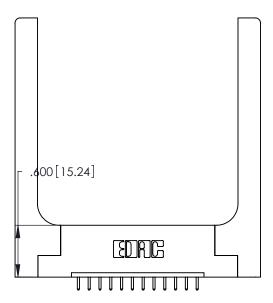

THIS IS A C.A.D. GENERATED DRAWING DO NOT MAKE MANUAL REVISIONS TO MASTER.

ISSUE NUMBER ORIGINAL 1

346/396 SERIES CARD EDGE CONNECTOR PART NUMBER: 346-012-521-158

**EDAC INC** TORONTO, ONTARIO CANADA

THESE DRAWINGS AND SPECIFICATIONS ARE THE PROPERTY OF EDAC INC.,AND SHALL NOT BE REPRODUCED, OR COPIED OR USED AS THE BASIS FOR THE MANUFACTURE OR SALE OF APPARATUS WITHOUT WRITTEN PERMISSION.

| ACAD REFERENCE NO. | 346-ENG-MASTER   |
|--------------------|------------------|
| DRAWN: J.LEE       | DATE: APR. 22/09 |
| CHECKED:           | DATE:            |
| SCALE: N.T.S       | SHEET 1 OF 2     |
| DRAWING NUMBER     | ISSUE            |
| 346-ENG-MASTER     | 1                |
|                    |                  |