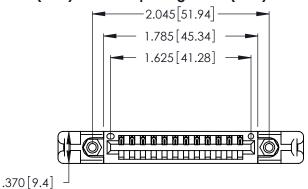

Contact Dimensions: 521-P.C. Tail .025 Sq. (0.64 Sq.) - Tail LG. =.150 (3.81) .125 (3.18) Contact Spacing x .250 (6.35) Row Spacing

- INSULATOR MATERIAL: THERMOPLASTIC POLYESTER, UL 94V-0 CONTACT MATERIAL; COPPER, NICKEL, TIN ALLOY CA-725
- CONTACT PLATING: GOLD ON THE MATING AREA, TIN-LEAD ON THE CONTACT TAILS, NICKEL UNDERPLATE

THIS IS A C.A.D. GENERATED DRAWING DO NOT MAKE MANUAL REVISIONS TO MASTER.

ISSUE NUMBER ORIGINAL 1

346/396 SERIES CARD EDGE CONNECTOR PART NUMBER: 346-012-521-158

**EDAC INC** TORONTO, ONTARIO CANADA

THESE DRAWINGS AND SPECIFICATIONS ARE THE PROPERTY OF EDAC INC.,AND SHALL NOT BE REPRODUCED, OR COPIED OR USED AS THE BASIS FOR THE MANUFACTURE OR SALE OF APPARATUS WITHOUT WRITTEN PERMISSION.

| ACAD REFERENCE NO. | 346-ENG-MASTER   |
|--------------------|------------------|
| DRAWN: J.LEE       | DATE: APR. 22/09 |
| CHECKED:           | DATE:            |
| SCALE: N.T.S       | SHEET 1 OF 2     |
| DRAWING NUMBER     | ISSUE            |
| 346-ENG-MASTER     | 1                |
|                    |                  |