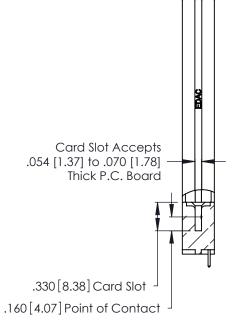

THIS IS A C.A.D. GENERATED DRAWING DO NOT MAKE MANUAL REVISIONS TO MASTER.

ISSUE NUMBER

ORIGINAL

1

**Contact Code 555** 

Contact Code 556

**Contact Code 558** 

**Contact Code 559** 

Contact Code 560

INSULATOR MATERIAL: THERMOPLASTIC POLYESTER, UL 94V-0 CONTACT MATERIAL; COPPER, NICKEL, TIN ALLOY CA-725 CONTACT PLATING: GOLD ON THE MATING AREA, TIN-LEAD

ON THE CONTACT TAILS, NICKEL UNDERPLATE

346/396 SERIES CARD EDGE CONNECTOR CONTACT CODE 555,556,558,559,560 DIMENSIONS

YOUR CONNECTION TO QUALITY & SERVICE

**EDAC INC** TORONTO, ONTARIO CANADA

THESE DRAWINGS AND SPECIFICATIONS ARE THE PROPERTY OF EDAC INC.,AND SHALL NOT BE REPRODUCED, OR COPIED OR USED AS THE BASIS FOR THE MANUFACTURE OR SALE OF APPARATUS WITHOUT WRITTEN PERMISSION.

|   | ACAD REFERENCE NO. | 346-ENG-MASTER   |
|---|--------------------|------------------|
|   | DRAWN: J.LEE       | DATE: APR. 22/09 |
| ) | CHECKED:           | DATE:            |
|   | SCALE: 1:1         | SHEET 2 OF 2     |
|   | DRAWING NUMBER     | ISSUE            |
|   | 346-ENG-MASTER     | 1                |