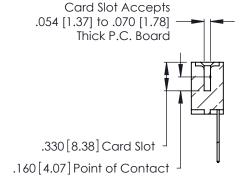

THIS IS A C.A.D. GENERATED DRAWING DO NOT MAKE MANUAL REVISIONS TO MASTER.

ISSUE NUMBER

ORIGINAL

1

**Contact Code 555** 

Contact Code 556

**Contact Code 558** 

**Contact Code 559** 

Contact Code 560

INSULATOR MATERIAL: THERMOPLASTIC POLYESTER, UL 94V-0 CONTACT MATERIAL; COPPER, NICKEL, TIN ALLOY CA-725 CONTACT PLATING: GOLD ON THE MATING AREA, TIN-LEAD

ON THE CONTACT TAILS, NICKEL UNDERPLATE

346/396 SERIES CARD EDGE CONNECTOR CONTACT CODE 555,556,558,559,560 DIMENSIONS

YOUR CONNECTION TO QUALITY & SERVICE

**EDAC INC** TORONTO, ONTARIO CANADA

THESE DRAWINGS AND SPECIFICATIONS ARE THE PROPERTY OF EDAC INC.,AND SHALL NOT BE REPRODUCED, OR COPIED OR USED AS THE BASIS FOR THE MANUFACTURE OR SALE OF APPARATUS WITHOUT WRITTEN PERMISSION.