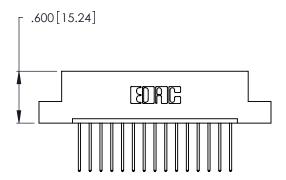

THIS IS A C.A.D. GENERATED DRAWING DO NOT MAKE MANUAL REVISIONS TO MASTER.

346/396 SERIES CARD EDGE CONNECTOR PART NUMBER: 346-015-540-108

**EDAC INC** TORONTO, ONTARIO CANADA

THESE DRAWINGS AND SPECIFICATIONS ARE THE PROPERTY OF EDAC INC.,AND SHALL NOT BE REPRODUCED, OR COPIED OR USED AS THE BASIS FOR THE MANUFACTURE OR SALE OF APPARATUS WITHOUT WRITTEN PERMISSION.