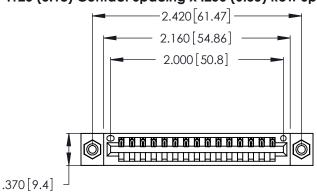

<u>Contact Dimensions:</u>
540-Wire Wrap .025 Sq. (0.64 Sq.) - Tail LG. =.560 (14.22) .125 (3.18) Contact Spacing x .250 (6.35) Row Spacing

- INSULATOR MATERIAL: THERMOPLASTIC POLYESTER, UL 94V-0 CONTACT MATERIAL; COPPER, NICKEL, TIN ALLOY CA-725
- CONTACT PLATING: GOLD ON THE MATING AREA, TIN-LEAD ON THE CONTACT TAILS, NICKEL UNDERPLATE

THIS IS A C.A.D. GENERATED DRAWING DO NOT MAKE MANUAL REVISIONS TO MASTER.

346/396 SERIES CARD EDGE CONNECTOR PART NUMBER: 346-015-540-108

**EDAC INC** TORONTO, ONTARIO CANADA

THESE DRAWINGS AND SPECIFICATIONS ARE THE PROPERTY OF EDAC INC.,AND SHALL NOT BE REPRODUCED, OR COPIED OR USED AS THE BASIS FOR THE MANUFACTURE OR SALE OF APPARATUS WITHOUT WRITTEN PERMISSION.