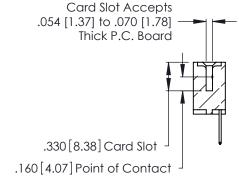

THIS IS A C.A.D. GENERATED DRAWING DO NOT MAKE MANUAL REVISIONS TO MASTER.

ISSUE NUMBER

ORIGINAL

1

**Contact Code 555** 

Contact Code 556

**Contact Code 558** 

**Contact Code 559** 

Contact Code 560

INSULATOR MATERIAL: THERMOPLASTIC POLYESTER, UL 94V-0 CONTACT MATERIAL; COPPER, NICKEL, TIN ALLOY CA-725 CONTACT PLATING: GOLD ON THE MATING AREA, TIN-LEAD

ON THE CONTACT TAILS, NICKEL UNDERPLATE

346/396 SERIES CARD EDGE CONNECTOR CONTACT CODE 555,556,558,559,560 DIMENSIONS

YOUR CONNECTION TO QUALITY & SERVICE

**EDAC INC** TORONTO, ONTARIO CANADA

THESE DRAWINGS AND SPECIFICATIONS ARE THE PROPERTY OF EDAC INC.,AND SHALL NOT BE REPRODUCED, OR COPIED OR USED AS THE BASIS FOR THE MANUFACTURE OR SALE OF APPARATUS WITHOUT WRITTEN PERMISSION.