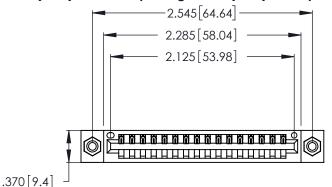

THIS IS A C.A.D. GENERATED DRAWING DO NOT MAKE MANUAL REVISIONS TO MASTER.

346/396 SERIES CARD EDGE CONNECTOR PART NUMBER: 346-016-526-108

**EDAC INC** TORONTO, ONTARIO CANADA

THESE DRAWINGS AND SPECIFICATIONS ARE THE PROPERTY OF EDAC INC.,AND SHALL NOT BE REPRODUCED, OR COPIED OR USED AS THE BASIS FOR THE MANUFACTURE OR SALE OF APPARATUS WITHOUT WRITTEN PERMISSION.

Contact Dimensions: 526-P.C. Tail .018 Sq. (0.46 Sq.) - Tail LG. =.350 (8.89) .125 (3.18) Contact Spacing x .250 (6.35) Row Spacing

- INSULATOR MATERIAL: THERMOPLASTIC POLYESTER, UL 94V-0 CONTACT MATERIAL; COPPER, NICKEL, TIN ALLOY CA-725
- CONTACT PLATING: GOLD ON THE MATING AREA, TIN-LEAD ON THE CONTACT TAILS, NICKEL UNDERPLATE