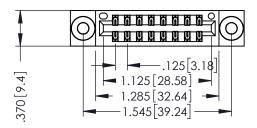

346/396 SERIES CARD EDGE CONNECTOR PART NUMBER: 346-016-556-803

YOUR CONNECTION TO QUALITY & SERVICE

**EDAC INC** TORONTO, ONTARIO CANADA

THESE DRAWINGS AND SPECIFICATIONS ARE THE PROPERTY OF EDAC INC.,AND SHALL NOT BE REPRODUCED, OR COPIED OR USED AS THE BASIS FOR THE MANUFACTURE OR SALE OF APPARATUS WITHOUT WRITTEN PERMISSION.

| ACAD REFERENCE NO. | 346-ENG-MASTER   |
|--------------------|------------------|
| DRAWN: J.LEE       | DATE: APR. 22/09 |
| CHECKED:           | DATE:            |
| SCALE: 1:1         | SHEET 1 OF 2     |
| DRAWING NUMBER     | ISSUE            |
|                    | _   ,            |