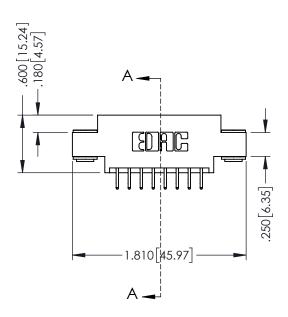

## 346/396 SERIES CARD EDGE CONNECTOR CONTACT CODE 555,556,558,559,560 DIMENSIONS

YOUR CONNECTION TO QUALITY & SERVICE

**EDAC INC** TORONTO, ONTARIO CANADA

THESE DRAWINGS AND SPECIFICATIONS ARE THE PROPERTY OF EDAC INC.,AND SHALL NOT BE REPRODUCED, OR COPIED OR USED AS THE BASIS FOR THE MANUFACTURE OR SALE OF APPARATUS WITHOUT WRITTEN PERMISSION.

|   | ACAD REFERENCE NO. | 346-ENG-MASTER   |
|---|--------------------|------------------|
|   | DRAWN: J.LEE       | DATE: APR. 22/09 |
| ) | CHECKED:           | DATE:            |
|   | SCALE: 1:1         | SHEET 2 OF 2     |
|   | DRAWING NUMBER     | ISSUE            |
|   | 346-ENG-MASTER     | 1                |