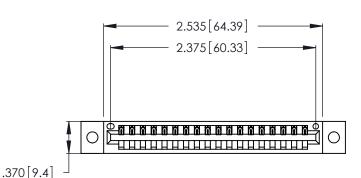

Contact Dimensions: 500-Wire Hole .050x.025 (1.27x0.64) - Tail LG. =.260 (6.60) .125 (3.18) Contact Spacing x .250 (6.35) Row Spacing

- INSULATOR MATERIAL: THERMOPLASTIC POLYESTER, UL 94V-0 CONTACT MATERIAL; COPPER, NICKEL, TIN ALLOY CA-725
- CONTACT PLATING: GOLD ON THE MATING AREA, TIN-LEAD ON THE CONTACT TAILS, NICKEL UNDERPLATE

THIS IS A C.A.D. GENERATED DRAWING DO NOT MAKE MANUAL REVISIONS TO MASTER.

| 346/396 SERIES CARD EDGE CONNECTOR |
|------------------------------------|
| PART NUMBER: 346-018-500-102       |

**EDAC INC** TORONTO, ONTARIO CANADA