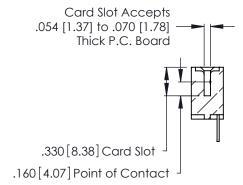

**Contact Code 560** 

INSULATOR MATERIAL: THERMOPLASTIC POLYESTER, UL 94V-0 CONTACT MATERIAL; COPPER, NICKEL, TIN ALLOY CA-725 CONTACT PLATING: GOLD ON THE MATING AREA, TIN-LEAD

ON THE CONTACT TAILS, NICKEL UNDERPLATE

346/396 SERIES CARD EDGE CONNECTOR CONTACT CODE 555,556,558,559,560 DIMENSIONS

YOUR CONNECTION TO QUALITY & SERVICE

**EDAC INC** TORONTO, ONTARIO CANADA

THESE DRAWINGS AND SPECIFICATIONS ARE THE PROPERTY OF EDAC INC.,AND SHALL NOT BE REPRODUCED, OR COPIED OR USED AS THE BASIS FOR THE MANUFACTURE OR SALE OF APPARATUS WITHOUT WRITTEN PERMISSION.