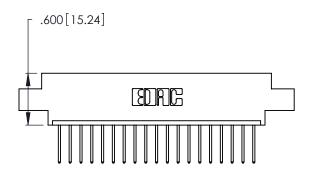

THIS IS A C.A.D. GENERATED DRAWING DO NOT MAKE MANUAL REVISIONS TO MASTER.

1

346/396 SERIES CARD EDGE CONNECTOR PART NUMBER: 346-019-522-604

**EDAC INC** TORONTO, ONTARIO CANADA

THESE DRAWINGS AND SPECIFICATIONS ARE THE PROPERTY OF EDAC INC.,AND SHALL NOT BE REPRODUCED, OR COPIED OR USED AS THE BASIS FOR THE MANUFACTURE OR SALE OF APPARATUS WITHOUT WRITTEN PERMISSION.