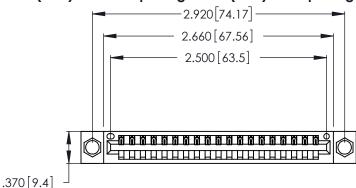

<u>Contact Dimensions:</u>
522-P.C. Tail .025 Sq. (0.64 Sq.) - Tail LG. = .440 (11.18)
.125 (3.18) Contact Spacing x .250 (6.35) Row Spacing

- INSULATOR MATERIAL: THERMOPLASTIC POLYESTER, UL 94V-0 CONTACT MATERIAL; COPPER, NICKEL, TIN ALLOY CA-725
- CONTACT PLATING: GOLD ON THE MATING AREA, TIN-LEAD ON THE CONTACT TAILS, NICKEL UNDERPLATE

THIS IS A C.A.D. GENERATED DRAWING DO NOT MAKE MANUAL REVISIONS TO MASTER.

1

346/396 SERIES CARD EDGE CONNECTOR PART NUMBER: 346-019-522-604

**EDAC INC** TORONTO, ONTARIO CANADA

THESE DRAWINGS AND SPECIFICATIONS ARE THE PROPERTY OF EDAC INC.,AND SHALL NOT BE REPRODUCED, OR COPIED OR USED AS THE BASIS FOR THE MANUFACTURE OR SALE OF APPARATUS WITHOUT WRITTEN PERMISSION.