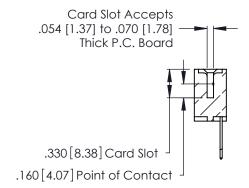

THIS IS A C.A.D. GENERATED DRAWING DO NOT MAKE MANUAL REVISIONS TO MASTER.

ISSUE NUMBER

ORIGINAL

1

**Contact Code 555** 

Contact Code 556

**Contact Code 558** 

**Contact Code 559** 

Contact Code 560

INSULATOR MATERIAL: THERMOPLASTIC POLYESTER, UL 94V-0 CONTACT MATERIAL; COPPER, NICKEL, TIN ALLOY CA-725 CONTACT PLATING: GOLD ON THE MATING AREA, TIN-LEAD

ON THE CONTACT TAILS, NICKEL UNDERPLATE

346/396 SERIES CARD EDGE CONNECTOR CONTACT CODE 555,556,558,559,560 DIMENSIONS

YOUR CONNECTION TO QUALITY & SERVICE

**EDAC INC** TORONTO, ONTARIO CANADA

THESE DRAWINGS AND SPECIFICATIONS ARE THE PROPERTY OF EDAC INC.,AND SHALL NOT BE REPRODUCED, OR COPIED OR USED AS THE BASIS FOR THE MANUFACTURE OR SALE OF APPARATUS WITHOUT WRITTEN PERMISSION.