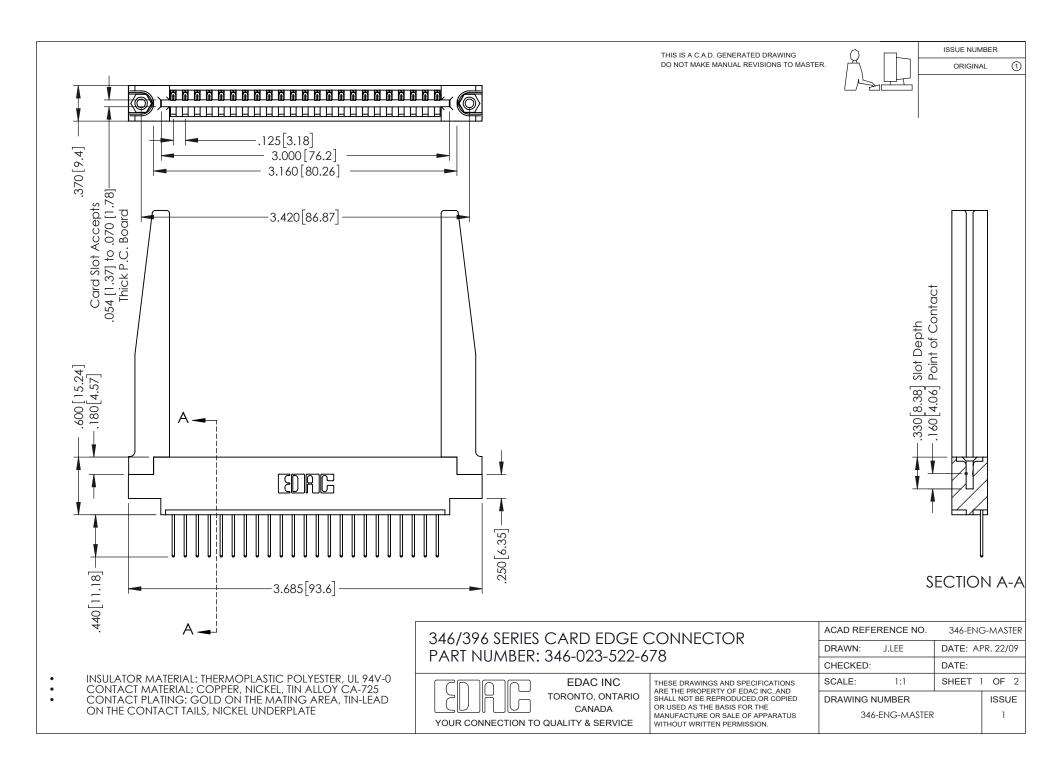

## **Contact Code 556**

INSULATOR MATERIAL: THERMOPLASTIC POLYESTER, UL 94V-0 CONTACT MATERIAL; COPPER, NICKEL, TIN ALLOY CA-725 CONTACT PLATING: GOLD ON THE MATING AREA, TIN-LEAD

ON THE CONTACT TAILS, NICKEL UNDERPLATE

## 346/396 SERIES CARD EDGE CONNECTOR CONTACT CODE 555,556,558,559,560 DIMENSIONS

YOUR CONNECTION TO QUALITY & SERVICE

**EDAC INC** TORONTO, ONTARIO CANADA

THESE DRAWINGS AND SPECIFICATIONS ARE THE PROPERTY OF EDAC INC.,AND SHALL NOT BE REPRODUCED, OR COPIED OR USED AS THE BASIS FOR THE MANUFACTURE OR SALE OF APPARATUS WITHOUT WRITTEN PERMISSION.