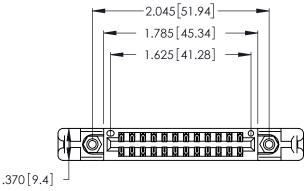

Contact Dimensions: 521-P.C. Tail .025 Sq. (0.64 Sq.) - Tail LG. =.150 (3.81) .125 (3.18) Contact Spacing x .250 (6.35) Row Spacing

INSULATOR MATERIAL: THERMOPLASTIC POLYESTER, UL 94V-0 CONTACT MATERIAL; COPPER, NICKEL, TIN ALLOY CA-725

CONTACT PLATING: GOLD ON THE MATING AREA, TIN-LEAD ON THE CONTACT TAILS, NICKEL UNDERPLATE

THIS IS A C.A.D. GENERATED DRAWING DO NOT MAKE MANUAL REVISIONS TO MASTER.

ISSUE NUMBER

ORIGINAL

1

346/396 SERIES CARD EDGE CONNECTOR PART NUMBER: 346-024-521-858