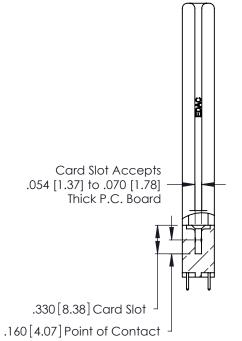

THIS IS A C.A.D. GENERATED DRAWING DO NOT MAKE MANUAL REVISIONS TO MASTER.

ISSUE NUMBER

ORIGINAL

1

**Contact Code 555** 

Contact Code 556

**Contact Code 558** 

**Contact Code 559** 

Contact Code 560

INSULATOR MATERIAL: THERMOPLASTIC POLYESTER, UL 94V-0 CONTACT MATERIAL; COPPER, NICKEL, TIN ALLOY CA-725 CONTACT PLATING: GOLD ON THE MATING AREA, TIN-LEAD

ON THE CONTACT TAILS, NICKEL UNDERPLATE