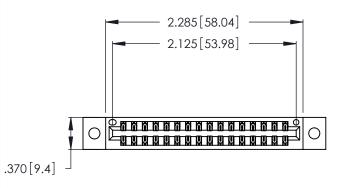

Contact Dimensions:
556-Extender Board Bend (Code 520 Contacts)
See Sheet 2 for Contact Code 555, 556, 558, 559, 560 Dimensions

THIS IS A C.A.D. GENERATED DRAWING DO NOT MAKE MANUAL REVISIONS TO MASTER.

1

- INSULATOR MATERIAL: THERMOPLASTIC POLYESTER, UL 94V-0 CONTACT MATERIAL; COPPER, NICKEL, TIN ALLOY CA-725
- CONTACT PLATING: GOLD ON THE MATING AREA, TIN-LEAD ON THE CONTACT TAILS, NICKEL UNDERPLATE

| 346/396 SERIES CARD EDGE CONNECTOR |
|------------------------------------|
| PART NUMBER: 346-032-556-802       |

YOUR CONNECTION TO QUALITY & SERVICE

**EDAC INC** TORONTO, ONTARIO CANADA

THESE DRAWINGS AND SPECIFICATIONS ARE THE PROPERTY OF EDAC INC.,AND SHALL NOT BE REPRODUCED, OR COPIED OR USED AS THE BASIS FOR THE MANUFACTURE OR SALE OF APPARATUS WITHOUT WRITTEN PERMISSION.