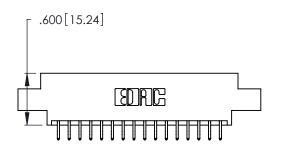

Contact Dimensions:
556-Extender Board Bend (Code 520 Contacts)
See Sheet 2 for Contact Code 555, 556, 558, 559, 560 Dimensions

THIS IS A C.A.D. GENERATED DRAWING DO NOT MAKE MANUAL REVISIONS TO MASTER.

| 346/396 SERIES CARD EDGE CONNECTOR |
|------------------------------------|
| PART NUMBER: 346-032-556-802       |

YOUR CONNECTION TO QUALITY & SERVICE

**EDAC INC** TORONTO, ONTARIO CANADA

THESE DRAWINGS AND SPECIFICATIONS ARE THE PROPERTY OF EDAC INC.,AND SHALL NOT BE REPRODUCED, OR COPIED OR USED AS THE BASIS FOR THE MANUFACTURE OR SALE OF APPARATUS WITHOUT WRITTEN PERMISSION.