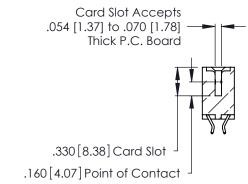

THIS IS A C.A.D. GENERATED DRAWING DO NOT MAKE MANUAL REVISIONS TO MASTER.

ISSUE NUMBER

ORIGINAL

1

**Contact Code 555** 

Contact Code 556

**Contact Code 558** 

**Contact Code 559** 

Contact Code 560

INSULATOR MATERIAL: THERMOPLASTIC POLYESTER, UL 94V-0 CONTACT MATERIAL; COPPER, NICKEL, TIN ALLOY CA-725 CONTACT PLATING: GOLD ON THE MATING AREA, TIN-LEAD

ON THE CONTACT TAILS, NICKEL UNDERPLATE

346/396 SERIES CARD EDGE CONNECTOR CONTACT CODE 555,556,558,559,560 DIMENSIONS

YOUR CONNECTION TO QUALITY & SERVICE

**EDAC INC** TORONTO, ONTARIO CANADA

THESE DRAWINGS AND SPECIFICATIONS ARE THE PROPERTY OF EDAC INC.,AND SHALL NOT BE REPRODUCED, OR COPIED OR USED AS THE BASIS FOR THE MANUFACTURE OR SALE OF APPARATUS WITHOUT WRITTEN PERMISSION.