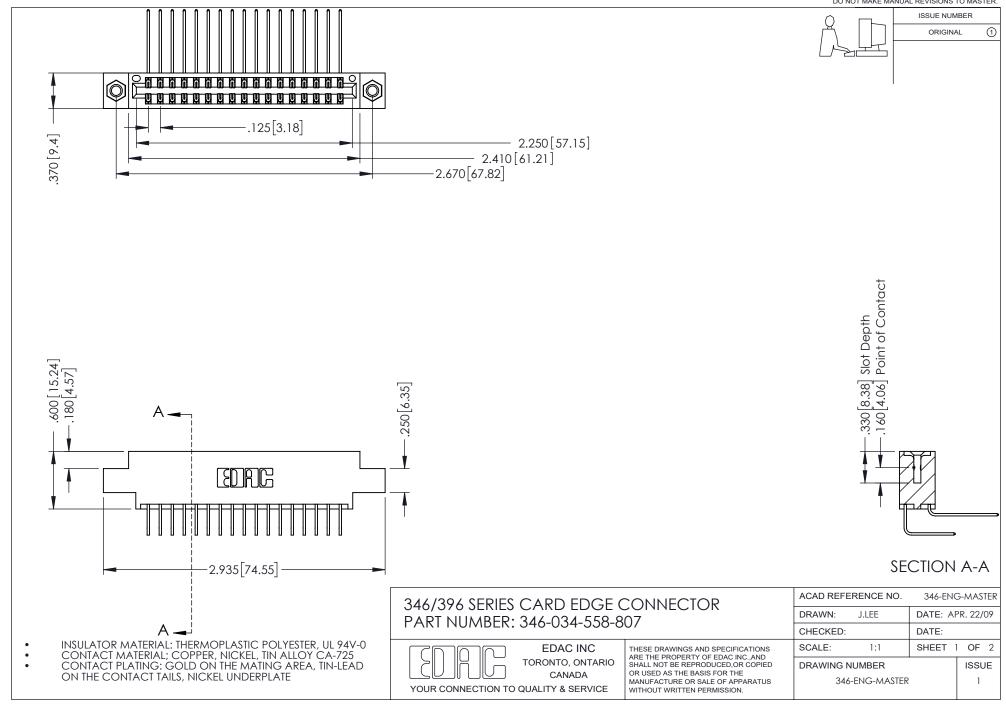

## **Contact Code 556**

INSULATOR MATERIAL: THERMOPLASTIC POLYESTER, UL 94V-0 CONTACT MATERIAL; COPPER, NICKEL, TIN ALLOY CA-725 CONTACT PLATING: GOLD ON THE MATING AREA, TIN-LEAD

ON THE CONTACT TAILS, NICKEL UNDERPLATE

## 346/396 SERIES CARD EDGE CONNECTOR CONTACT CODE 555,556,558,559,560 DIMENSIONS

YOUR CONNECTION TO QUALITY & SERVICE

**EDAC INC** TORONTO, ONTARIO CANADA

THESE DRAWINGS AND SPECIFICATIONS ARE THE PROPERTY OF EDAC INC.,AND SHALL NOT BE REPRODUCED, OR COPIED OR USED AS THE BASIS FOR THE MANUFACTURE OR SALE OF APPARATUS WITHOUT WRITTEN PERMISSION.