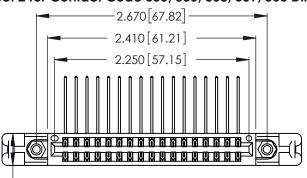

Contact Dimensions:
559-90 Degree Bend (Code 541 Contacts)
See Sheet 2 for Contact Code 555, 556, 558, 559, 560 Dimensions

.160 [4.07] Point of Contact 346/396 SERIES CARD EDGE CONNECTOR PART NUMBER: 346-034-559-858