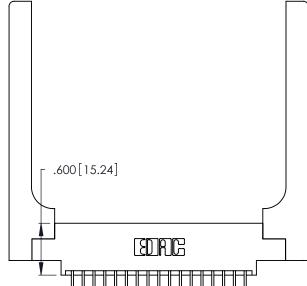

Contact Dimensions:
559-90 Degree Bend (Code 541 Contacts)
See Sheet 2 for Contact Code 555, 556, 558, 559, 560 Dimensions

.160 [4.07] Point of Contact 346/396 SERIES CARD EDGE CONNECTOR PART NUMBER: 346-034-559-858