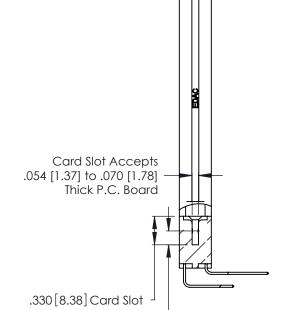

Contact Dimensions:
559-90 Degree Bend (Code 541 Contacts)
See Sheet 2 for Contact Code 555, 556, 558, 559, 560 Dimensions

.160 [4.07] Point of Contact 346/396 SERIES CARD EDGE CONNECTOR PART NUMBER: 346-034-559-858